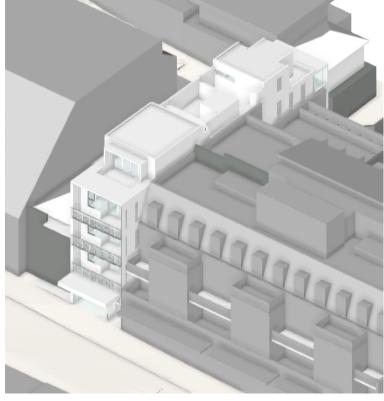

HOUSE

PROJECT Bay Street 14 Bay St, Double Bay

CLIENT Halepa Holdings The site at 14 Bay Street is located in the important regional centre of Double Bay. Within a 5/10 minute / 400/800 metres are Edgecliff train station and bus interchange, the main Double Bay shopping areas, Edgecliff commercial centre and Double Bay Wharf. These centres contain many services for the benefit of residents and workers. Since the village of Double Bay was established in the 1830's, the area's urban development continues to evolve as a heterogeneous mix of major retail and entertainment, mixed use buildings of all types and sizes, with a range of apartment buildings and some remnant individual houses fringing the centre.

The site has easy access to Sydney's city centre, to multiple transport modes, shops, many public facilities and open spaces, and thus is well suited to this proposal as it provides high levels of amenity in an established and diverse neighbourhood.