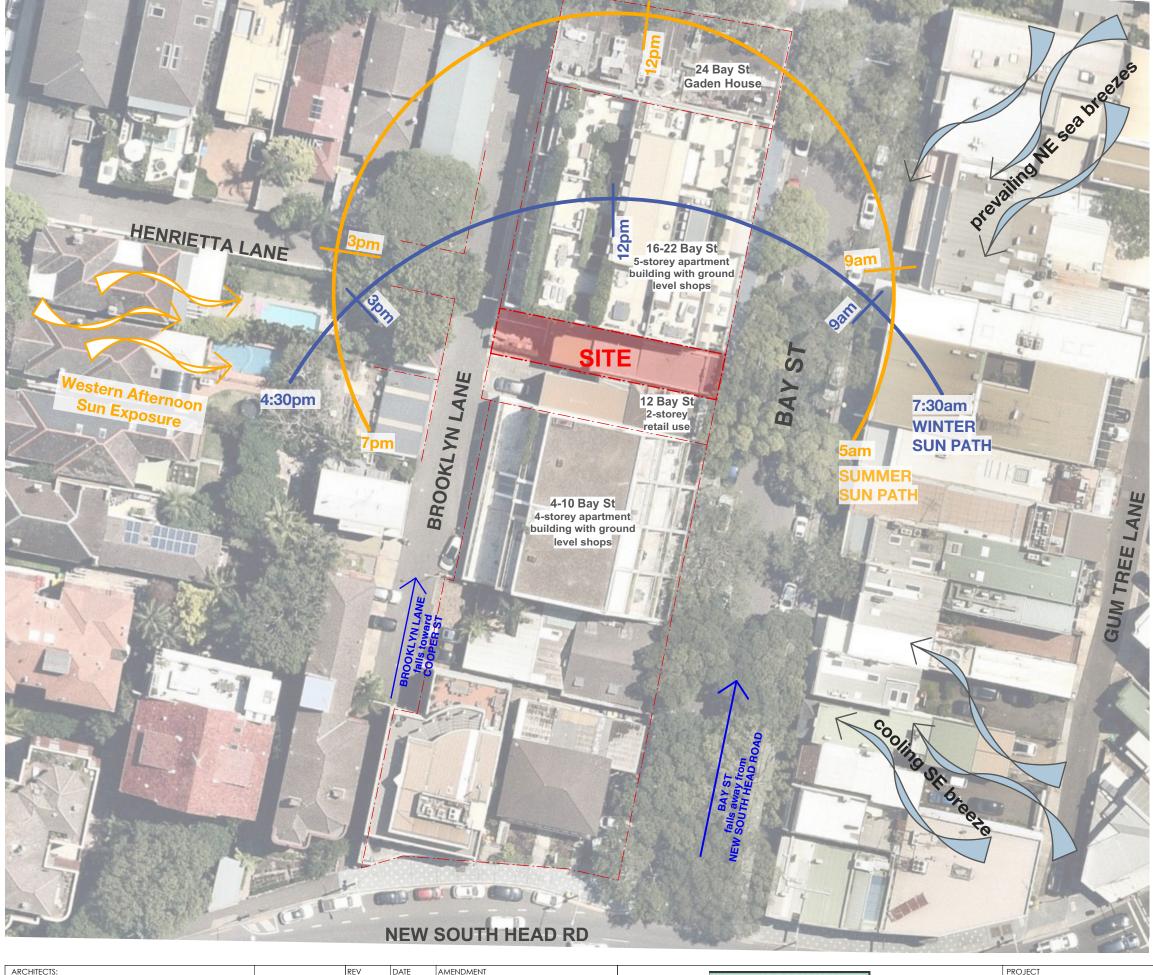

HOUSE

PROJECT Bay Street 14 Bay St, Double Bay

CLIENT Halepa Holdings The site at 14 Bay Street is located in the important regional centre of Double Bay. Within a 5/10 minute / 400/800 metres are Edgecliff train station and bus interchange, the main Double Bay shopping areas, Edgecliff commercial centre and Double Bay Wharf. These centres contain many services for the benefit of residents and workers. Since the village of Double Bay was established in the 1830's, the area's urban development continues to evolve as a heterogeneous mix of major retail and entertainment, mixed use buildings of all types and sizes, with a range of apartment buildings and some remnant individual houses fringing the centre.

The site has easy access to Sydney's city centre, to multiple transport modes, shops, many public facilities and open spaces, and thus is well suited to this proposal as it provides high levels of amenity in an established and diverse neighbourhood.

taken from the **Design Quality Statement** 

| DRAWING TITLE   |         |           |             |  |
|-----------------|---------|-----------|-------------|--|
| Context Analysi |         |           |             |  |
| JOB NO          | DRAWN   | SCALE     | DRAWING NO. |  |
| 19.53           | MR      | 1:4000@A3 | DA 1.01     |  |
| DATE            | CHECKED | PLOT DATE | REVISION    |  |
| Sept 2020       | PT      | 19/4/22   | F           |  |