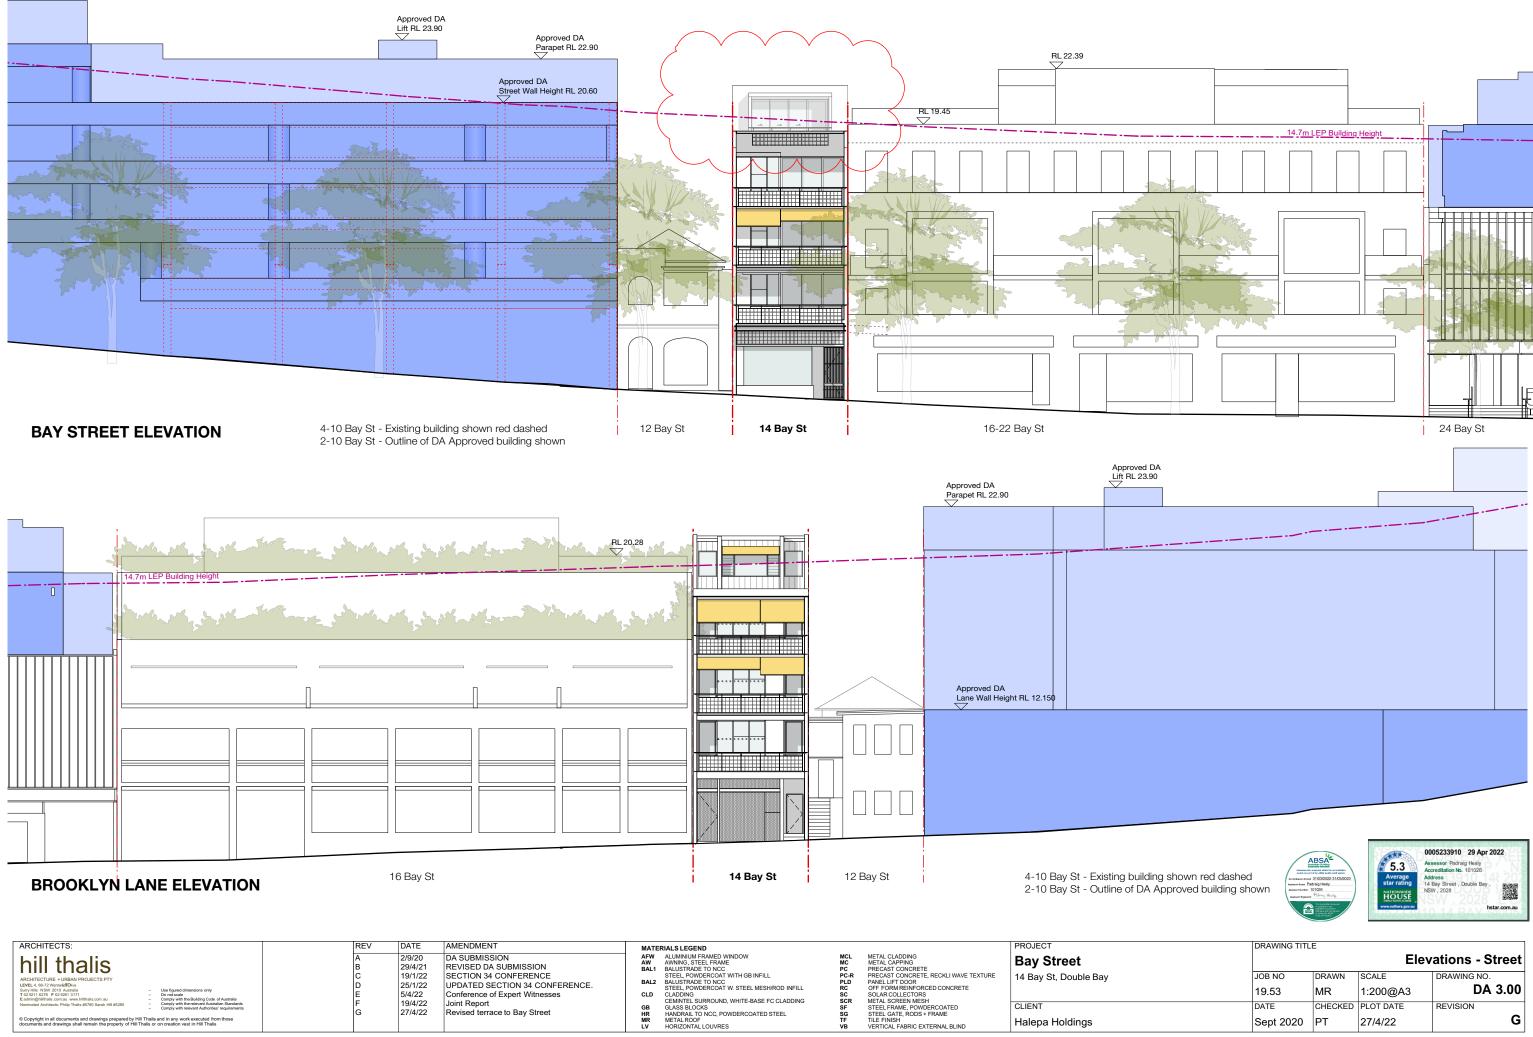

## **BAY STREET ELEVATION**

Approved DA Parapet RL 22.90

### **BROOKLYN LANE ELEVATION**

| DRAWING TITLE          |         |           |             |  |  |
|------------------------|---------|-----------|-------------|--|--|
| Elevations - East + We |         |           |             |  |  |
| JOB NO                 | DRAWN   | SCALE     | DRAWING NO. |  |  |
| 19.53                  | MR      | 1:100@A3  | DA 3.01     |  |  |
| DATE                   | CHECKED | PLOT DATE | REVISION    |  |  |
| Sept 2020              | PT      | 27/4/22   | G           |  |  |