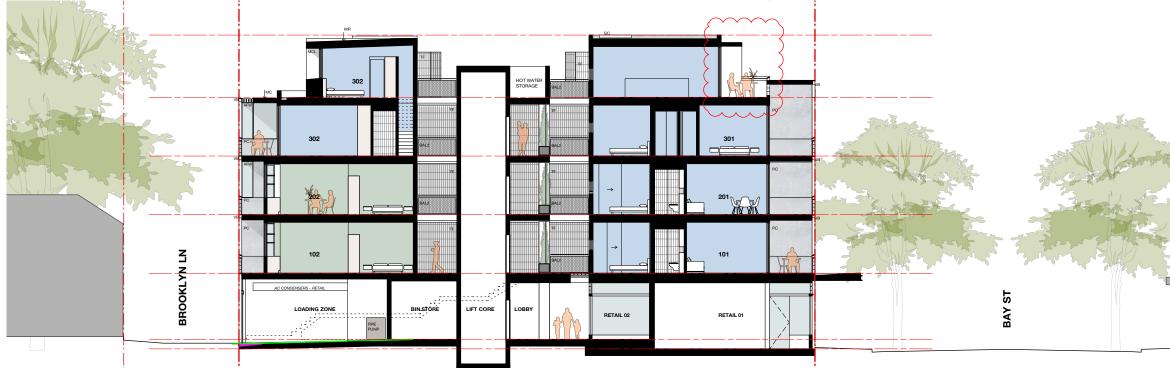

### terrace floor structure zone

| DRAWING TITLE |         |           |             |
|---------------|---------|-----------|-------------|
|               |         |           | Section B   |
| JOB NO        | DRAWN   | SCALE     | DRAWING NO. |
| 19.53         | MR      | 1:100@A3  | DA 3.05     |
| DATE          | CHECKED | PLOT DATE | REVISION    |
| Sept 2020     | PT      | 19/4/22   | F           |