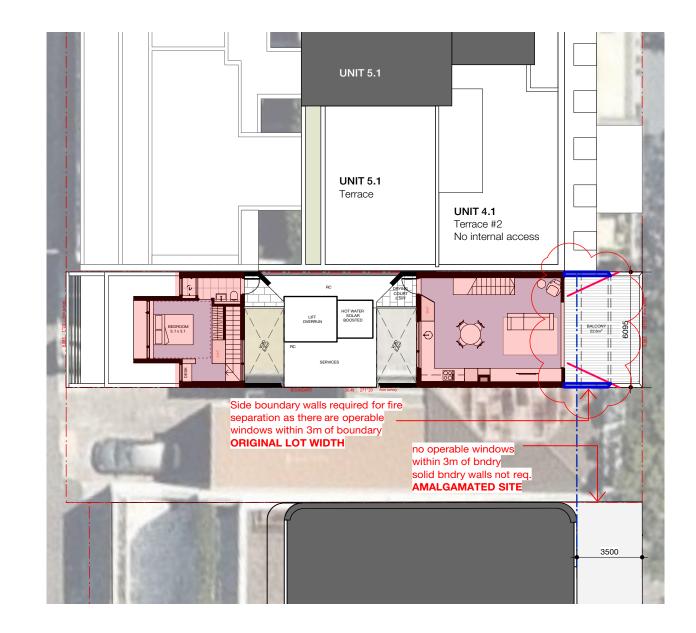

PROJECT Bay Street 14 Bay St, Double Bay

CLIENT Halepa Holdings

| DRAWING TITLE | Conte   | ext - Party W | all Conditions |
|---------------|---------|---------------|----------------|
| JOB NO        |         | SCALE         |                |
| 19.53         | MR      | NA            | DA 1.06        |
| DATE          | CHECKED | PLOT DATE     | REVISION       |
| Sept 2020     | PT      | 19/4/22       | F              |

UNIT 4.1 Terrace # 1

DATE

7/3/22 5/4/22

19/4/22

REV

UNIT 4.1 Terrace # 2

PROJECT Bay Street 14 Bay St, Double Bay CLIENT Halepa Holdings

| DRAWING TITLE             |         |           |             |  |  |
|---------------------------|---------|-----------|-------------|--|--|
| Context - Unit 4.1 Terrac |         |           |             |  |  |
| JOB NO                    | DRAWN   | SCALE     | DRAWING NO. |  |  |
| 19.53                     | MR      | 1:200@A3  | DA 1.08     |  |  |
| DATE                      | CHECKED | PLOT DATE | REVISION    |  |  |
| Sept 2020                 | PT      | 19/4/22   | F           |  |  |