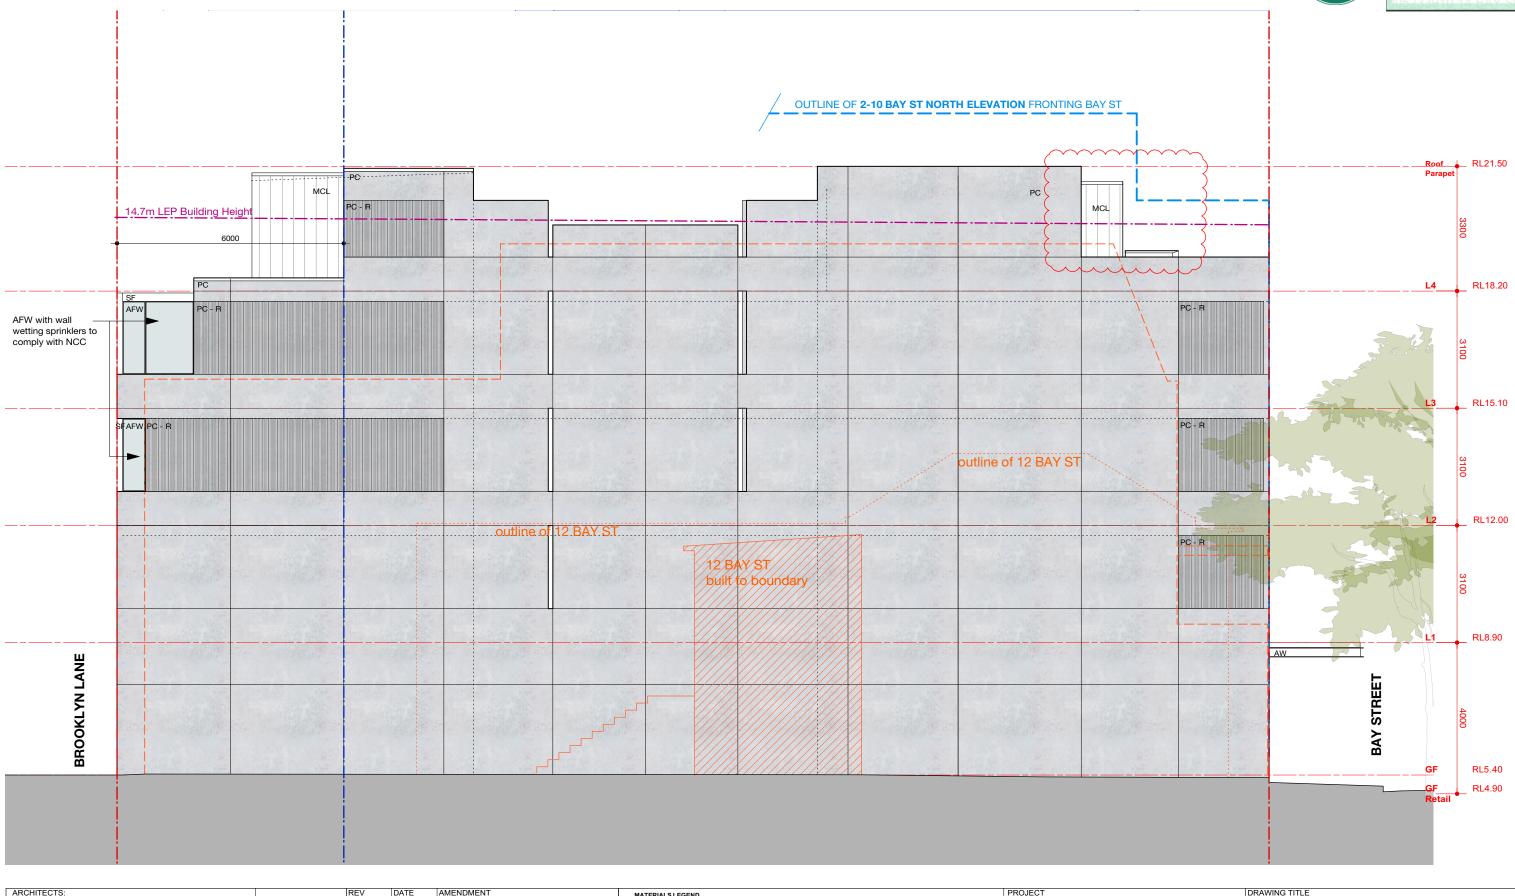

| DRAWING TITLI | E       | vation - North |             |
|---------------|---------|----------------|-------------|
| JOB NO        | DRAWN   | SCALE          | DRAWING NO. |
| 19.53         | MR      | 1:100@A3       | DA 3.02     |
| DATE          | CHECKED | PLOT DATE      | REVISION    |
| Sept 2020     | PT      | 27/4/22        | G           |

| ARCHITECTS:                                                                                                                                                                                           | REV | DATE    | AMENDMENT                      | MATERIALS LEGEND PROJECT                                                                                                                                                                       |
|-------------------------------------------------------------------------------------------------------------------------------------------------------------------------------------------------------|-----|---------|--------------------------------|------------------------------------------------------------------------------------------------------------------------------------------------------------------------------------------------|
| hill thalis                                                                                                                                                                                           | A   | 2/9/20  | DA SUBMISSION                  | AFW ALUMINIUM FRAMED VINDOW MCL METAL CLAPPING BAY Street                                                                                                                                      |
|                                                                                                                                                                                                       | В   | 29/4/21 | REVISED DA SUBMISSION          | BAL1 BALUSTRADE TO NCC PC PRECAST CONCRETE                                                                                                                                                     |
| ARCHITECTURE + URBAN PROJECTS PTY                                                                                                                                                                     | С   | 19/1/22 | SECTION 34 CONFERENCE          | STEEL POWDERCOAT WITH GB INFILL PC-R PRECAST CONCRETE, RECKLI WAVE TEXTURE 14 Bay St, Double Bay                                                                                               |
| LEVEL 4, 68-72 Wentwdr Dlve                                                                                                                                                                           | D   | 25/1/22 | UPDATED SECTION 34 CONFERENCE  | BAL2 BALUSTRADE TO NCC PLD PAREL LIFT DOOR TELEVISION DECOMPOSITION OF FORM REINFORCED CONCRETE                                                                                                |
| Surry Hills NSW 2010 Australia – Use figured dimensions only<br>T 02 9211 6276 F 02 9281 3171 – Do not scale                                                                                          | E   | 5/4/22  | Conference of Expert Witnesses | CLD CLADDING STELL WESTWOOD WHILE CC SC SOLAR COLLECTORS                                                                                                                                       |
| E admin@hilthalis.com.au www.hilthalis.com.au - Comply with the Building Code of Australia Nominated Architects: Philip Thalis #6780 Sarah Hill #5285 - Comply with the relevant Australian Standards | F   | 19/4/22 | Joint Report                   | CEMINTEL SURROUND, WHITE-BASE FC CLADDING SCR METAL SCREEN MESH                                                                                                                                |
| - Comply with relevant Authorities' requirements                                                                                                                                                      | G   | 27/4/22 | Revised terrace to Bay Street  | GB GLASS BLOCKS CS DECEMBER ON TELE SATEL GATE FOUNDERCOATED CLIENT<br>HR HANDRALE TO KCC POWDERCOATED STEEL SATE GATE FOOS FRAME                                                              |
| © Copyright in all documents and drawings prepared by Hill Thalis and in any work executed from those                                                                                                 | 0   | 21/4/22 | Revised terrace to bay offeet  |                                                                                                                                                                                                |
| documents and drawings shall remain the property of Hill Thalis or on creation vest in Hill Thalis                                                                                                    |     |         |                                | MR         METAL ROOF         TF         TILE FINISH         Halepa Holdings           LV         Horizontal Louvres         VB         VERTICAL FABRIC EXTERNAL BLIND         Halepa Holdings |