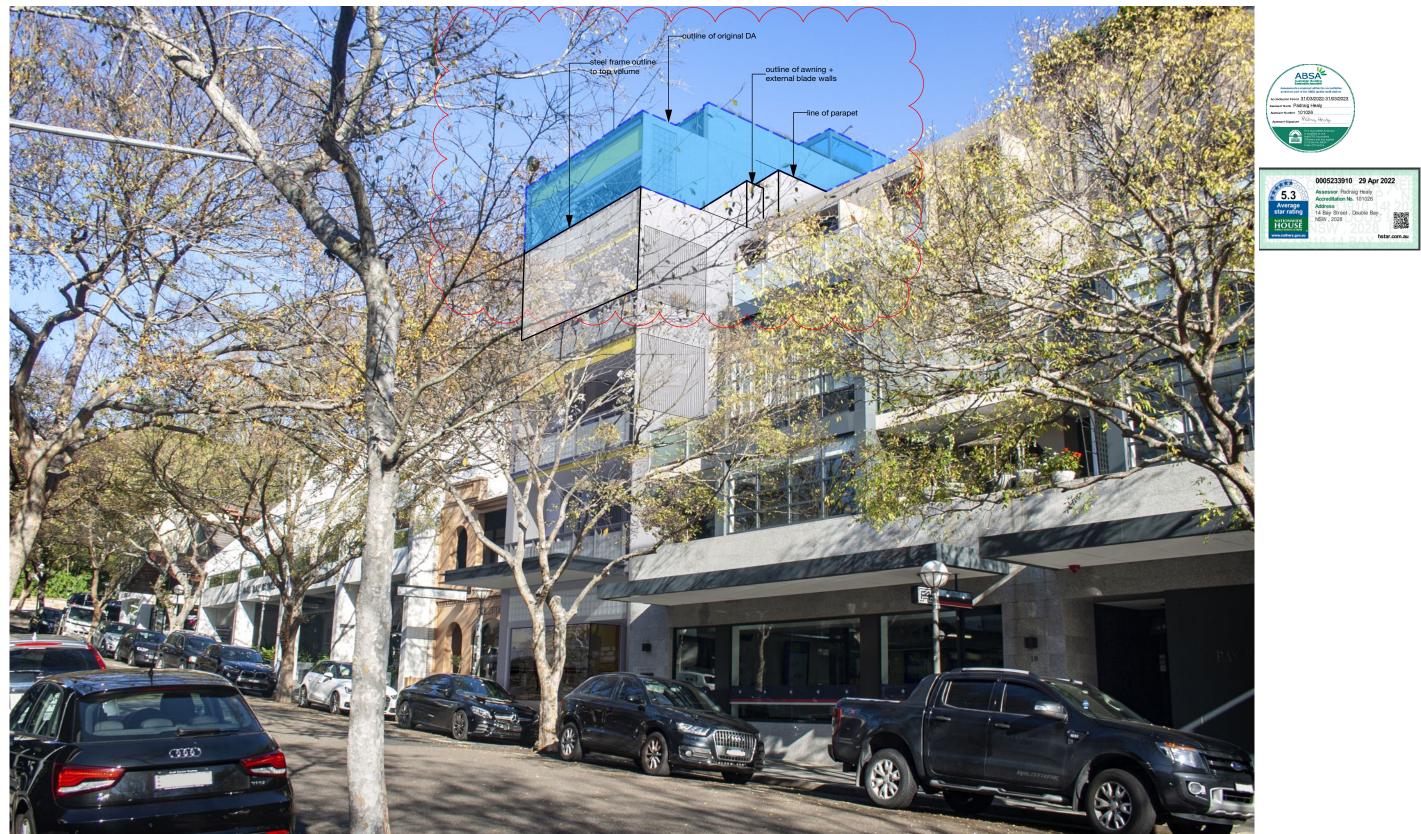

### ---- outline of original DA submission

Photomontage part of original DA submission Outline of revised proposal shown, approximate

| ARCHITECTS:                                                                                                                                                                                                                                                                                                                                                                                                                                                                                                                                                                                                                                                                                                                                                                                                                                       | REV         | DATE                         | AMENDMENT                                                      | MATERIALS LEGEND                                                                                                                                                                                                                                                                                                   |                                                                     |                                                                                                                                                                                                                                                                                 | PROJECT                                                          |
|---------------------------------------------------------------------------------------------------------------------------------------------------------------------------------------------------------------------------------------------------------------------------------------------------------------------------------------------------------------------------------------------------------------------------------------------------------------------------------------------------------------------------------------------------------------------------------------------------------------------------------------------------------------------------------------------------------------------------------------------------------------------------------------------------------------------------------------------------|-------------|------------------------------|----------------------------------------------------------------|--------------------------------------------------------------------------------------------------------------------------------------------------------------------------------------------------------------------------------------------------------------------------------------------------------------------|---------------------------------------------------------------------|---------------------------------------------------------------------------------------------------------------------------------------------------------------------------------------------------------------------------------------------------------------------------------|------------------------------------------------------------------|
| Anili the distance           Accuracy of the average           Supple           Supple | A<br>F<br>G | 2/9/20<br>19/4/22<br>29/4/22 | DA SUBMISSION<br>Joint Report<br>Revised terrace to Bay Street | AFW ALUMINUM FRAMED WINDOW<br>AW AVMING, STEEL FRAME<br>BALLI BALUSTRADE TO NCC<br>STEEL, POWDERCOAT WITH GB INFILL<br>BAL2 BALUSTRADE TO NCC<br>CLD CLADDING<br>CCEMINTEL SURROUND, WHITE-BASE FC CLADDING<br>GB GLASS BLOCKS<br>HR HANDRAIL TO NCC, POWDERCOATED STEEL<br>MR METAL ROOF<br>LV HORIZONTAL LOUVRES | MCL<br>MC<br>PC-R<br>PLD<br>RC<br>SC<br>SCR<br>SF<br>SG<br>TF<br>VB | METAL CLADDING<br>METAL CAPPING<br>PRECAST CONCRETE, RECKLI WAVE TEXTURE<br>PAREL IFT DOOR<br>OFF FORM REINFORCED CONCRETE<br>SOLAR COLLECTORS<br>METAL SCREEN MESH<br>STEEL, GRAME, POWDERCOATED<br>STEEL, GRAME, RODS + FRAME<br>TUE FINISH<br>VERTICAL FABRIC EXTERNAL BLIND | Bay Street<br>14 Bay St, Double Bay<br>CLIENT<br>Halepa Holdings |