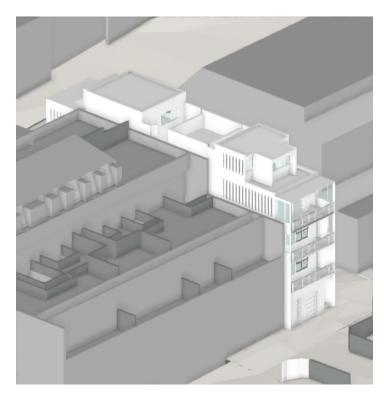

## 14 BAY ST, DOUBLE BAY COMMERCIAL + MULTI-RESIDENTIAL DEVELOPMENT

| NO.                | DRAWING NAME                            | SCALE  |
|--------------------|-----------------------------------------|--------|
| DA 1.00            | Cover Page + Drawing List               | NTS    |
| DA 1.01            | Context Analysis                        | 1:4000 |
| DA 1.02            | Context Analysis - Built Form           | NTS    |
| DA 1.03            | Site Analysis                           | 1:500  |
| DA 1.04            | Existing Buildings + Controls           | 1:200  |
| DA 1.05            | Context - Recent Approvals              | 1:500  |
| DA 1.06            | Contect - Part Wall Conditions          | NA     |
| DA 1.07            | Context - HOB Comparison                | 1:500  |
| DA 1.08            | Context - Unit 4.1 Terrace              | 1:200  |
| DA 1.10            | FSR Calculations                        | 1:200  |
| DA 2.00            | Plan - Ground + Level 1                 | 1:100  |
| DA 2.01            | Plan - Level 2 + 3                      | 1:100  |
| DA 2.02            | Plan - Level 4 + Roof                   | 1:100  |
| DA 2.03            | Plan Fsuperseded with DA2.02            | 1:100  |
| DA 3.00            | Elevations - Street                     | 1:200  |
| DA 3.01            | Elevations - East + West                | 1:100  |
| DA 3.02            | Elevations - North                      | 1:100  |
| DA 3.03            | Elevation - South                       | 1:100  |
| DA 3.04            | Section A                               | 1:100  |
| DA 3.05            | Section B                               | 1:100  |
| DA 3.06            | Section A - Extended                    | 1:100  |
| DA 3.07            | Elevations - Comparison Page            | 1:100  |
| DA 4.00            | Facade details + Materiality            | 1:50   |
| DA 4.01            | Photomontage                            | NTS    |
| <del>DA 5.00</del> | Superseded with DA5.02 to DA5.04        | 1:500  |
| DA 5.01            | Solar Access - Proposed Equinox         | 1:500  |
| DA 5.02            | Hourly June 21 Shadows (Sheet 1)        | 1:500  |
| DA 5.03            | Hourly June 21 Shadows (Sheet 2)        | 1:500  |
| DA 5.04            | Hourly June 21 Shadows (Sheet 3)        | 1:500  |
| DA 6.00            | View Analysis 1 - Unit 4.1 Terrace East | NTS    |
| DA 6.01            | View Analysis 2 - Unit 4.1 Terrace East | NTS    |
|                    |                                         |        |