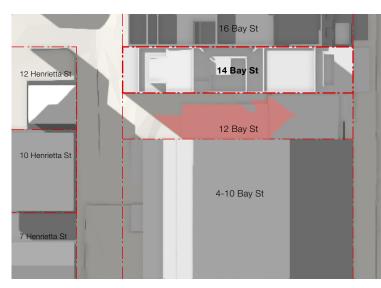

### ---- outline of original DA submission

### outline of existing terrace and existing ground line

### terrace floor structure zone

| DRAWING TITLE |         |           |             |
|---------------|---------|-----------|-------------|
|               |         |           | Section B   |
| JOB NO        | DRAWN   | SCALE     | DRAWING NO. |
| 19.53         | MR      | 1:100@A3  | DA 3.05     |
| DATE          | CHECKED | PLOT DATE | REVISION    |
| Sept 2020     | PT      | 19/4/22   | F           |