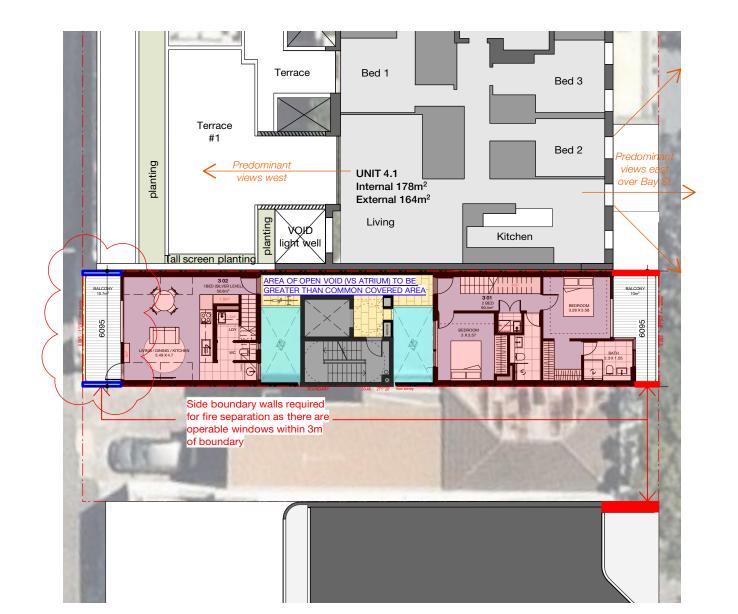

UNIT 4.1 Terrace # 1

DATE

7/3/22 5/4/22

19/4/22

REV

UNIT 4.1 Terrace # 2

PROJECT Bay Street 14 Bay St, Double Bay CLIENT Halepa Holdings

| DRAWING TITLE             |         |           |             |  |  |
|---------------------------|---------|-----------|-------------|--|--|
| Context - Unit 4.1 Terrac |         |           |             |  |  |
| JOB NO                    | DRAWN   | SCALE     | DRAWING NO. |  |  |
| 19.53                     | MR      | 1:200@A3  | DA 1.08     |  |  |
| DATE                      | CHECKED | PLOT DATE | REVISION    |  |  |
| Sept 2020                 | PT      | 19/4/22   | F           |  |  |