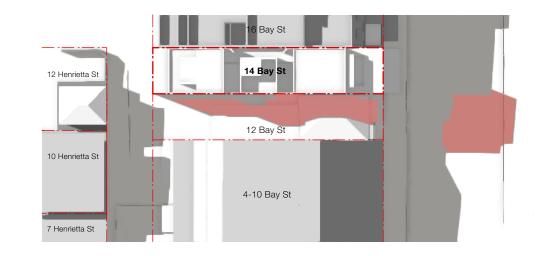

2/9/20 19/4/22 da submission Joint Report

**Bay Street** 14 Bay St, Double Bay

CLIENT Halepa Holdings

The site sits within the Double Bay Town Centre boundary at the

| Context Analysis - Built Form |             |                                       |                                                                                                                                   |  |  |
|-------------------------------|-------------|---------------------------------------|-----------------------------------------------------------------------------------------------------------------------------------|--|--|
| ob no                         | DRAWN       | SCALE                                 | DRAWING NO.                                                                                                                       |  |  |
| 9.53                          | MR          | 1:400 Section                         | DA 1.02                                                                                                                           |  |  |
| ATE                           | CHECKED     | PLOT DATE                             | REVISION                                                                                                                          |  |  |
| ept 2020                      | PT          | 19/4/22                               | F                                                                                                                                 |  |  |
| ,,,                           | 9.53<br>ATE | DB NO DRAWN<br>9.53 MR<br>ATE CHECKED | DB NO         DRAWN         SCALE           9.53         MR         1:400 Section           ATE         CHECKED         PLOT DATE |  |  |