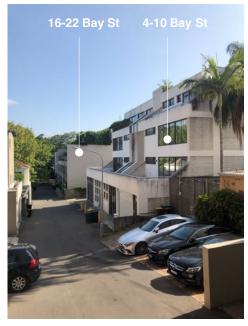

| REVISION                                                                                                                          |  |  |
| ept 2020                      | PT          | 19/4/22                               | F                                                                                                                                 |  |  |
| ,,,                           | 9.53<br>ATE | DB NO DRAWN<br>9.53 MR<br>ATE CHECKED | DB NO         DRAWN         SCALE           9.53         MR         1:400 Section           ATE         CHECKED         PLOT DATE |  |  |







DATE AMENDMENT 2/9/20 DA SUBMISSION 19/4/22 Joint Report



**big Starting big Starting**  PROJECT Bay Street 14 Bay St, Double Bay CLIENT Halepa Holdings Bay St





## Brooklyn Lane



| DRAWING TITLE |         |           |               |
|---------------|---------|-----------|---------------|
|               |         |           | Site Analysis |
| JOB NO        | DRAWN   | SCALE     | DRAWING NO.   |
| 19.53         | MR      | 1:500@A3  | DA 1.03       |
| DATE          | CHECKED | PLOT DATE | REVISION      |
| Sept 2020     | PT      | 19/4/22   | F             |



| DRAWING TITLE                |         |           |             |  |  |
|------------------------------|---------|-----------|-------------|--|--|
| Existing Building + Controls |         |           |             |  |  |
| JOB NO                       | DRAWN   | SCALE     | DRAWING NO. |  |  |
| 19.53                        | MR      | 1:200@A3  | DA 1.04     |  |  |
| DATE