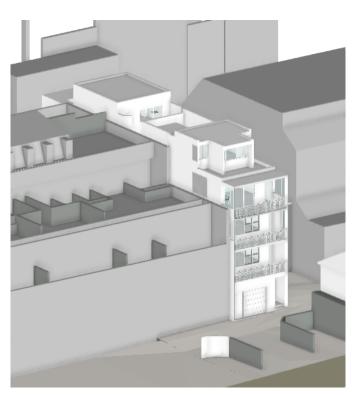

HOUSE

PROJECT Bay Street 14 Bay St, Double Bay

CLIENT Halepa Holdings The site at 14 Bay Street is located in the important regional centre of Double Bay. Within a 5/10 minute / 400/800 metres are Edgecliff train station and bus interchange, the main Double Bay shopping areas, Edgecliff commercial centre and Double Bay Wharf. These centres contain many services for the benefit of residents and workers. Since the village of Double Bay was established in the 1830's, the area's urban development continues to evolve as a heterogeneous mix of major retail and entertainment, mixed use buildings of all types and sizes, with a range of apartment buildings and some remnant individual houses fringing the centre.

The site has easy access to Sydney's city centre, to multiple transport modes, shops, many public facilities and open spaces, and thus is well suited to this proposal as it provides high levels of amenity in an established and diverse neighbourhood.