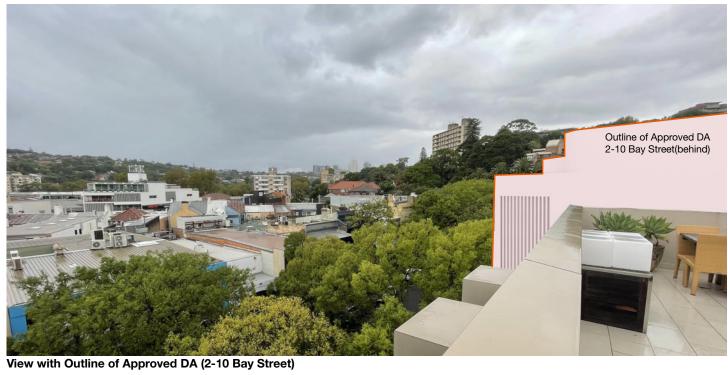

| Botter and the second | www.nothers.gov.au                                                               | Halepa Holdings       |



| DRAWING TITLE<br>Hourly June 21 Shadows (Sheet 3) |         |           |             |  |  |  |  |  |
|---------------------------------------------------|---------|-----------|-------------|--|--|--|--|--|
| JOB NO                                            | DRAWN   | SCALE     | DRAWING NO. |  |  |  |  |  |
| 19.53                                             |         | 1:500@A3  | DA 5.04     |  |  |  |  |  |
| DATE                                              | CHECKED | PLOT DATE | REVISION    |  |  |  |  |  |
|                                                   |         | 28/4/22   | G           |  |  |  |  |  |



**Existing View** 





View with Outline of Proposed DA (14 Bay Street) and Approved DA (2-10 Bay Street)



Issue G - Revised terrace to Bay Street View SE from Eastern Terrace

| DRAWING TITLE<br>View Analysis 1 - Unit 4.1 Terrace East |         |           |             |  |  |  |  |  |
|----------------------------------------------------------|---------|-----------|-------------|--|--|--|--|--|
| JOB NO                                                   | DRAWN   | SCALE     | DRAWING NO. |  |  |  |  |  |
| 19.53                                                    |         | NTS       | DA 6.00     |  |  |  |  |  |
| DATE                                                     | CHECKED | PLOT DATE | REVISION    |  |  |  |  |  |
|                                                          |         | 28/4/22