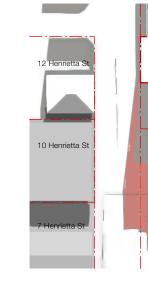

| CLIENT<br>Halepa Holdings |

12PM

3PM

| DRAWING TITLE | ows - Equinox |           |             |
|---------------|---------------|-----------|-------------|
| JOB NO        | DRAWN         | SCALE     | DRAWING NO. |
| 19.53         |               | 1:500@A3  | DA 5.01     |
| DATE          | CHECKED       | PLOT DATE | REVISION    |
|               |               | 28/4/22   | G           |

## JUNE 21

## 9AM





view from sun axonometric



16 Bay St 12 Henrietta St 10 Henrietta St 7 Henrietta St



shadows in plan existing (grey) + new <mark>(red)</mark>

| ARCHITECTS: