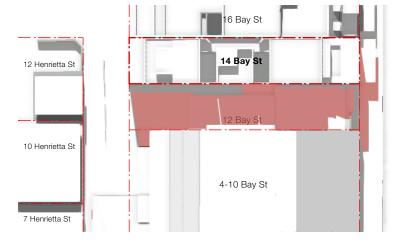

## Brooklyn Lane

| DRAWING TITLE |         |           |               |
|---------------|---------|-----------|---------------|
|               |         |           | Site Analysis |
| JOB NO        | DRAWN   | SCALE     | DRAWING NO.   |
| 19.53         | MR      | 1:500@A3  | DA 1.03       |
| DATE          | CHECKED | PLOT DATE | REVISION      |
| Sept 2020     | PT      | 19/4/22   | F             |