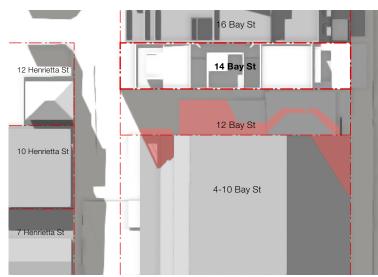

HOUSE

PROJECT Bay Street 14 Bay St, Double Bay

CLIENT Halepa Holdings The site at 14 Bay Street is located in the important regional centre of Double Bay. Within a 5/10 minute / 400/800 metres are Edgecliff train station and bus interchange, the main Double Bay shopping areas, Edgecliff commercial centre and Double Bay Wharf. These centres contain many services for the benefit of residents and workers. Since the village of Double Bay was established in the 1830's, the area's urban development continues to evolve as a heterogeneous mix of major retail and entertainment, mixed use buildings of all types and sizes, with a range of apartment buildings and some remnant individual houses fringing the centre.

2/9/20 19/4/22 da submission Joint Report

**Bay Street** 14 Bay St, Double Bay

CLIENT Halepa Holdings

The site sits within the Double Bay Town Centre boundary at the

| Context Analysis - Built Form |             |                                       |                                                                                                                                   |  |  |
|-------------------------------|-------------|---------------------------------------|-----------------------------------------------------------------------------------------------------------------------------------|--|--|
| ob no                         | DRAWN       | SCALE                                 | DRAWING NO.                                                                                                                       |  |  |
| 9.53                          | MR          | 1:400 Section                         | DA 1.02                                                                                                                           |  |  |
| ATE                           | CHECKED     | PLOT DATE                             | REVISION                                                                                                                          |  |  |
| ept 2020                      | PT          | 19/4/22                               | F                                                                                                                                 |  |  |
| ,,,                           | 9.53<br>ATE | DB NO DRAWN<br>9.53 MR<br>ATE CHECKED | DB NO         DRAWN         SCALE           9.53         MR         1:400 Section           ATE         CHECKED         PLOT DATE |  |  |