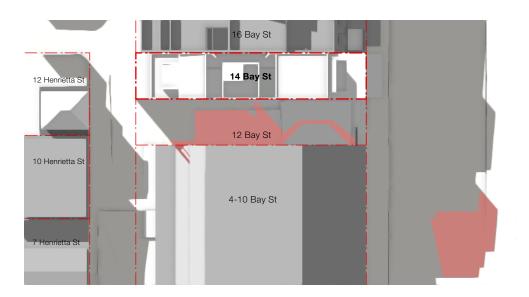

DATE AMENDMENT 2/9/20 DA SUBMISSION 19/4/22 Joint Report

**big Starting big Starting**  PROJECT Bay Street 14 Bay St, Double Bay CLIENT Halepa Holdings Bay St

## Brooklyn Lane

| DRAWING TITLE |         |           |               |
|---------------|---------|-----------|---------------|
|               |         |           | Site Analysis |
| JOB NO        | DRAWN   | SCALE     | DRAWING NO.   |
| 19.53         | MR      | 1:500@A3  | DA 1.03       |
| DATE          | CHECKED | PLOT DATE | REVISION      |
| Sept 2020     | PT      | 19/4/22   | F             |