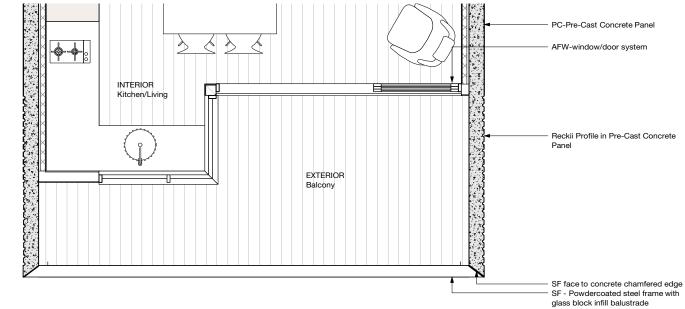

external blinds on edge of balcony

concrete, glass block

steel frame balustrade, glass block infill

reflective inner core

ARCHITECTS:

ARCHITECTURE + URBAN I LEVEL 4, 68-72 WentwartDove Surry Hils NSW 2010 Australia T 02 9211 6276 F 02 9281 3171 E admin@hilthalis.com.au www.

hill thalis

Reckli wave pattern in pre cast panels

AMENDMENT

DATE

RE

| BAL1 |     |
|------|-----|
| VB   | -   |
| AFW  | AFW |
|      |     |
|      |     |
| VB   |     |
| AFW  | AFW |

LEVEL 2 PLAN

| I | MATE              | RIALS LEGEND                                                                                        |                   |                                                                                          | PROJECT               |
|---|-------------------|-----------------------------------------------------------------------------------------------------|-------------------|------------------------------------------------------------------------------------------|-----------------------|
| 1 | AFW<br>AW<br>BAL1 | ALUMINIUM FRAMED WINDOW<br>AWNING, STEEL FRAME<br>BALUSTRADE TO NCC                                 | MCL<br>MC<br>PC   | METAL CLADDING<br>METAL CAPPING<br>PRECAST CONCRETE                                      | Bay Street            |
|   | BAL2              | STEEL, POWDERCOAT WITH GB INFILL<br>BALUSTRADE TO NCC<br>STEEL, POWDERCOAT W. STEEL MESH/ROD INFILL | PC-R<br>PLD<br>RC | PRECAST CONCRETE, RECKLI WAVE TEXTURE<br>PANEL LIFT DOOR<br>OFF FORM REINFORCED CONCRETE | 14 Bay St, Double Bay |
|   | CLD               | CLADDING<br>CEMINTEL SURROUND. WHITE-BASE FC CLADDING                                               | SC<br>SCR         | SOLAR COLLECTORS<br>METAL SCREEN MESH                                                    |                       |
|   | GB<br>HR          | GLASS BLOCKS<br>HANDRAIL TO NCC. POWDERCOATED STEEL                                                 | SF<br>SG          | STEEL FRAME, POWDERCOATED<br>STEEL GATE, RODS + FRAME                                    | CLIENT                |
|   | MR<br>LV          | METAL ROOF<br>HORIZONTAL LOUVRES                                                                    | TF<br>VB          | TILE FINISH<br>VERTICAL FABRIC EXTERNAL BLIND                                            | Halepa Holdings       |
|   |                   |                                                                                                     |                   |                                                                                          |                       |