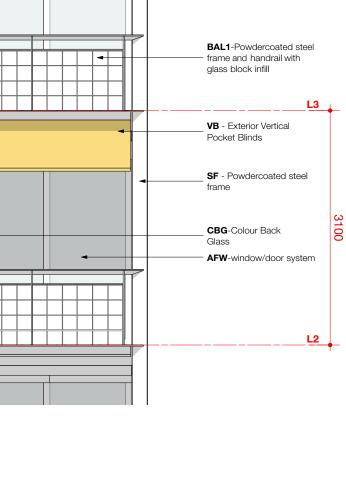

| ARCHITECTS:                                                                                                                                                                                                                                                                  | REV DATE                                                    | AMENDMENT                                                                                                         | MATERIALS LEGEND                                                                                                                                                                                                                                                    |                                             |                                                                                                                                                                      | PROJECT                             |
|------------------------------------------------------------------------------------------------------------------------------------------------------------------------------------------------------------------------------------------------------------------------------|-------------------------------------------------------------|-------------------------------------------------------------------------------------------------------------------|---------------------------------------------------------------------------------------------------------------------------------------------------------------------------------------------------------------------------------------------------------------------|---------------------------------------------|----------------------------------------------------------------------------------------------------------------------------------------------------------------------|-------------------------------------|
| Hill thalis           ArcHITECTURE + URBAN PROJECTS PTY           LEVEL 4, 6h72 Worksheft/We           Surry His INSW 2010 Acrists           Surry His INSW 2010 Acrists           Example Thinks coma: www.hills.com           — Comply with the building Code of Australia | A 2/9/20<br>B 29/4/21<br>C 19/1/22<br>D 5/4/22<br>F 19/4/22 | DA SUBMISSION<br>REVISED DA SUBMISSION<br>SECTION 34 CONFERENCE<br>Conference of Expert Witnesses<br>Joint Report | AFW ALUMINIUM FRAMED WINDOW<br>AW AWNING, STEEL FRAME<br>BAL1 BALUSTRADE TO NCC<br>STEEL, POWDERCOAT WITH GB INFILL<br>BAL2 BALUSTRADE TO NCC<br>STEEL, POWDERCOAT W. STEEL MESH/ROD INFILL<br>CLO CLADDING<br>CCADING<br>COMINTEL SURROUND, WHITE-BASE FC CLADDING | MCL<br>MC<br>PC-R<br>PLD<br>RC<br>SC<br>SCR | METAL CLADDING<br>METAL CAPPING<br>PRECAST CONCRETE, RECKLI WAVE TEXTURE<br>PAREL LIFT DOOR<br>OFF FORM REINFORCED CONCRETE<br>SOLAR COLLECTORS<br>METAL SCREEN MESH | Bay Street<br>14 Bay St, Double Bay |
| Nominated Architects: Philip Thalis #6780 Sarah Hill #5285 - Comply with the relevant Australian Standards<br>- Comply with relevant Australian Standards                                                                                                                    | G 27/4/22                                                   | Revised terrace to Bay Street                                                                                     | GB GLASS BLOCKS<br>HR HANDRAIL TO NCC, POWDERCOATED STEEL                                                                                                                                                                                                           | SCR<br>SF<br>SG                             | METAL SCREEN MESH<br>STEEL FRAME, POWDERCOATED<br>STEEL GATE, RODS + FRAME                                                                                           | CLIENT                              |
| © Copyright in all documents and drawings prepared by Hill Thalis and in any work executed from those<br>documents and drawings shall remain the property of Hill Thalis or on creation vest in Hill Thalis                                                                  |                                                             |                                                                                                                   | MR METAL ROOF<br>LV HORIZONTAL LOUVRES                                                                                                                                                                                                                              | TF<br>VB                                    | TILE FINISH<br>VERTICAL FABRIC EXTERNAL BLIND                                                                                                                        | Halepa Holdings                     |

external blinds on edge of balcony

concrete, glass block

steel frame balustrade, glass block infill

reflective inner core

ARCHITECTS:

ARCHITECTURE + URBAN I LEVEL 4, 68-72 WentwartDove Surry Hils NSW 2010 Australia T 02 9211 6276 F 02 9281 3171 E admin@hilthalis.com.au www.

hill thalis

Reckli wave pattern in pre cast panels

AMENDMENT

DATE

RE

| BAL1 |     |
|------|-----|
| VB   | -   |
| AFW  | AFW |
|      |     |
|      |     |
| VB   |     |
| AFW  | AFW |

LEVEL 2 PLAN

| I | MATE              | RIALS LEGEND                                                                                        |                   |                                                                                          | PROJECT               |
|---|-------------------|-----------------------------------------------------------------------------------------------------|-------------------|------------------------------------------------------------------------------------------|-----------------------|
| 1 | AFW<br>AW<br>BAL1 | ALUMINIUM FRAMED WINDOW<br>AWNING, STEEL FRAME<br>BALUSTRADE TO NCC                                 | MCL<br>MC<br>PC   | METAL CLADDING<br>METAL CAPPING<br>PRECAST CONCRETE                                      | Bay Street            |
|   | BAL2              | STEEL, POWDERCOAT WITH GB INFILL<br>BALUSTRADE TO NCC<br>STEEL, POWDERCOAT W. STEEL MESH/ROD INFILL | PC-R<br>PLD<br>RC | PRECAST CONCRETE, RECKLI WAVE TEXTURE<br>PANEL LIFT DOOR<br>OFF FORM REINFORCED CONCRETE | 14 Bay St, Double Bay |
|   | CLD               | CLADDING<br>CEMINTEL SURROUND. WHITE-BASE FC CLADDING                                               | SC<br>SCR         | SOLAR COLLECTORS<br>METAL SCREEN MESH                                                    |                       |
|   | GB<br>HR          | GLASS BLOCKS<br>HANDRAIL TO NCC. POWDERCOATED STEEL                                                 | SF<br>SG          | STEEL FRAME, POWDERCOATED<br>STEEL GATE, RODS + FRAME                                    | CLIENT                |
|   | MR<br>LV          | METAL ROOF<br>HORIZONTAL LOUVRES                                                                    | TF<br>VB          | TILE FINISH<br>VERTICAL FABRIC EXTERNAL BLIND                                            | Halepa Holdings       |
|   |                   |                                                                                                     |                   |                                                                                          |                       |