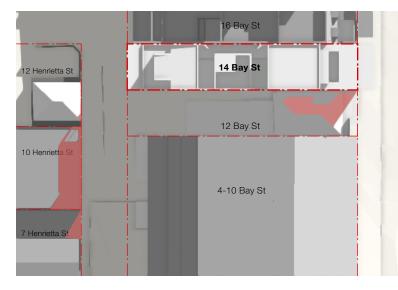

| DRAWING TITLE                  |         |           |             |  |  |
|--------------------------------|---------|-----------|-------------|--|--|
| Context - HOB + FSR Comparison |         |           |             |  |  |
| JOB NO                         | DRAWN   | SCALE     | DRAWING NO. |  |  |
| 19.53                          | MR      | 1:500@A3  | DA 1.07     |  |  |
| DATE                           | CHECKED | PLOT DATE | REVISION    |  |  |
| Sept 2020                      | PT      | 19/4/22   | F           |  |  |