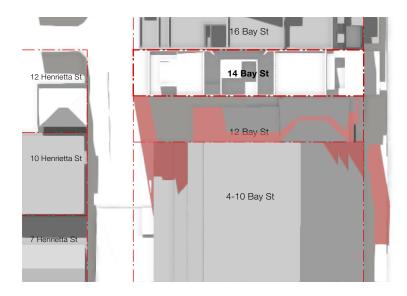

| e<br>Person |    |   | <br> |      |
|-------------|----|---|------|------|
|             | R. |   | <br> | <br> |
|             |    |   | <br> | <br> |
|             |    | - |      |      |

**21-27 Bay St** DA approved 5-storey commercial building