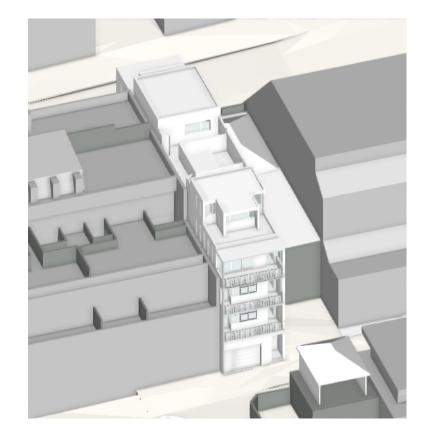

HOUSE

PROJECT Bay Street 14 Bay St, Double Bay

CLIENT Halepa Holdings The site at 14 Bay Street is located in the important regional centre of Double Bay. Within a 5/10 minute / 400/800 metres are Edgecliff train station and bus interchange, the main Double Bay shopping areas, Edgecliff commercial centre and Double Bay Wharf. These centres contain many services for the benefit of residents and workers. Since the village of Double Bay was established in the 1830's, the area's urban development continues to evolve as a heterogeneous mix of major retail and entertainment, mixed use buildings of all types and sizes, with a range of apartment buildings and some remnant individual houses fringing the centre.

The site has easy access to Sydney's city centre, to multiple transport modes, shops, many public facilities and open spaces, and thus is well suited to this proposal as it provides high levels of amenity in an established and diverse neighbourhood.