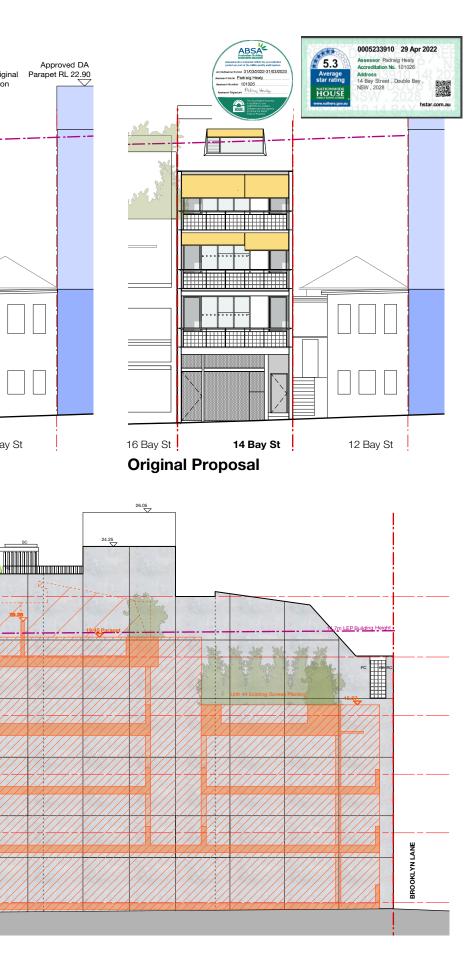

## **BAY STREET ELEVATION**

Approved DA Parapet RL 22.90

### **BROOKLYN LANE ELEVATION**

| DRAWING TITLE          |         |           |             |  |  |
|------------------------|---------|-----------|-------------|--|--|
| Elevations - East + We |         |           |             |  |  |
| JOB NO                 | DRAWN   | SCALE     | DRAWING NO. |  |  |
| 19.53                  | MR      | 1:100@A3  | DA 3.01     |  |  |
| DATE                   | CHECKED | PLOT DATE | REVISION    |  |  |
| Sept 2020              | PT      | 27/4/22   | G           |  |  |