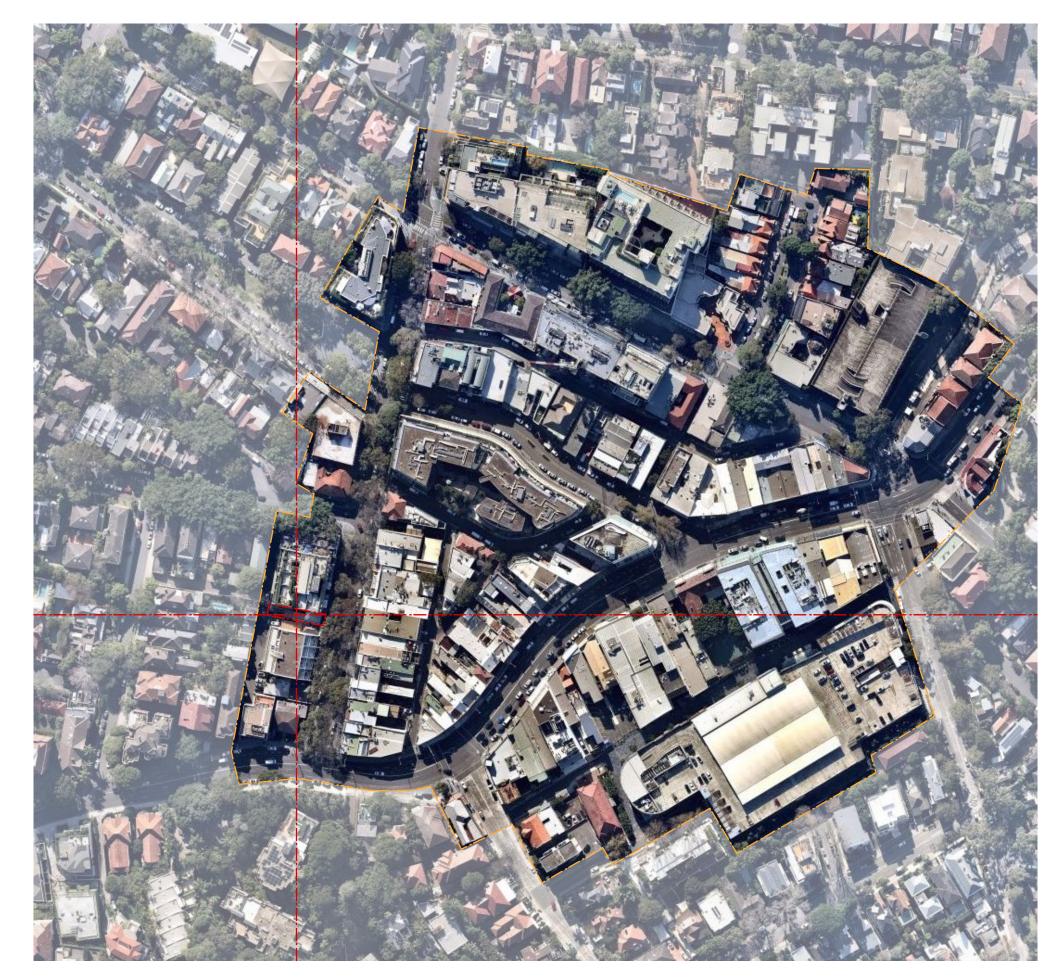

HOUSE

PROJECT Bay Street 14 Bay St, Double Bay

CLIENT Halepa Holdings The site at 14 Bay Street is located in the important regional centre of Double Bay. Within a 5/10 minute / 400/800 metres are Edgecliff train station and bus interchange, the main Double Bay shopping areas, Edgecliff commercial centre and Double Bay Wharf. These centres contain many services for the benefit of residents and workers. Since the village of Double Bay was established in the 1830's, the area's urban development continues to evolve as a heterogeneous mix of major retail and entertainment, mixed use buildings of all types and sizes, with a range of apartment buildings and some remnant individual houses fringing the centre.

The site has easy access to Sydney's city centre, to multiple transport modes, shops, many public facilities and open spaces, and thus is well suited to this proposal as it provides high levels of amenity in an established and diverse neighbourhood.

taken from the **Design Quality Statement** 

| DRAWING TITLE   |         |           |             |  |
|-----------------|---------|-----------|-------------|--|
| Context Analysi |         |           |             |  |
| JOB NO          | DRAWN   | SCALE     | DRAWING NO. |  |
| 19.53           | MR      | 1:4000@A3 | DA 1.01     |  |
| DATE            | CHECKED | PLOT DATE | REVISION    |  |
| Sept 2020       | PT      | 19/4/22   | F           |  |