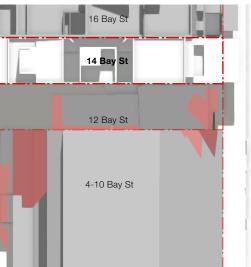

### 14 Bay St

| ARCHITECTS:                                                                                                                                                                                                             | REV    | DATE               | AMENDMENT                             | MATERIALS LEGEND                                                                 |                 |                                                                           | PROJECT               | DRAWING TIT | LE      |           |                |
|-------------------------------------------------------------------------------------------------------------------------------------------------------------------------------------------------------------------------|--------|--------------------|---------------------------------------|----------------------------------------------------------------------------------|-----------------|---------------------------------------------------------------------------|-----------------------|-------------|---------|-----------|----------------|
| hill thalis                                                                                                                                                                                                             | A<br>F | 19/1/22<br>19/4/22 | SECTION 34 CONFERENCE<br>Joint Report | AFW ALUMINIUM FRAMED WINDOW<br>AW AWNING, STEEL FRAME<br>BAL1 BALUSTRADE TO NCC  | MCL<br>MC<br>PC | METAL CLADDING<br>METAL CAPPING<br>PRECAST CONCRETE                       | Bay Street            |             |         | Sectio    | n A - Extended |
| ARCHITECTURE + URBAN PROJECTS PTY                                                                                                                                                                                       | G      | 29/4/22            | Revised terrace to Bay Street         | STEEL, POWDERCOAT WITH GB INFILL<br>BAL2 BALUSTRADE TO NCC                       | PC-R<br>PLD     | PRECAST CONCRETE, RECKLI WAVE TEXTURE<br>PANEL LIFT DOOR                  | 14 Bay St, Double Bay | JOB NO      | DRAWN   | SCALE     | DRAWING NO.    |
| LEVEL 4, 69-72 WorkwidzHove  Surry Hin NW 2010 Australia – Use figured dimensions only 10 2911 6276 F 02 0913 1371 – Do not scate Eadmini@hinlai.com.au www.hithatis.com.au – Comply with the Budding Code of Australia |        |                    |                                       | CLADDING<br>CLADDING<br>CEMINTEL SURROUND, WHITE-BASE FC CLADDING                | RC<br>SC        | OFF FORM REINFORCED CONCRETE<br>SOLAR COLLECTORS<br>METAL SCREEN MESH     |                       | 19.53       | MR      | 1:100@A3  | DA 3.06        |
| Nominated Architects: Philip Thalis #6780 Sarah Hill #5285 - Comply with the relevant Australian Standards - Comply with relevant Authorities' requirements                                                             |        |                    |                                       | GB GLASS BLOCKS                                                                  | SF              | STEEL FRAME, POWDERCOATED                                                 | CLIENT                | DATE        | CHECKED | PLOT DATE | REVISION       |
| © Copyright in all documents and drawings prepared by Hill Thalis and in any work executed from those<br>documents and drawings shall remain the property of Hill Thalis or on creation vest in Hill Thalis             |        |                    |                                       | HR HANDRAIL TO NCC, POWDERCOATED STEEL<br>MR METAL ROOF<br>LV HORIZONTAL LOUVRES | SG<br>TF<br>VB  | STEEL GATE, RODS + FRAME<br>TILE FINISH<br>VERTICAL FABRIC EXTERNAL BLIND | Halepa Holdings       | Sept 2020   | PT      | 28/4/22   | G              |