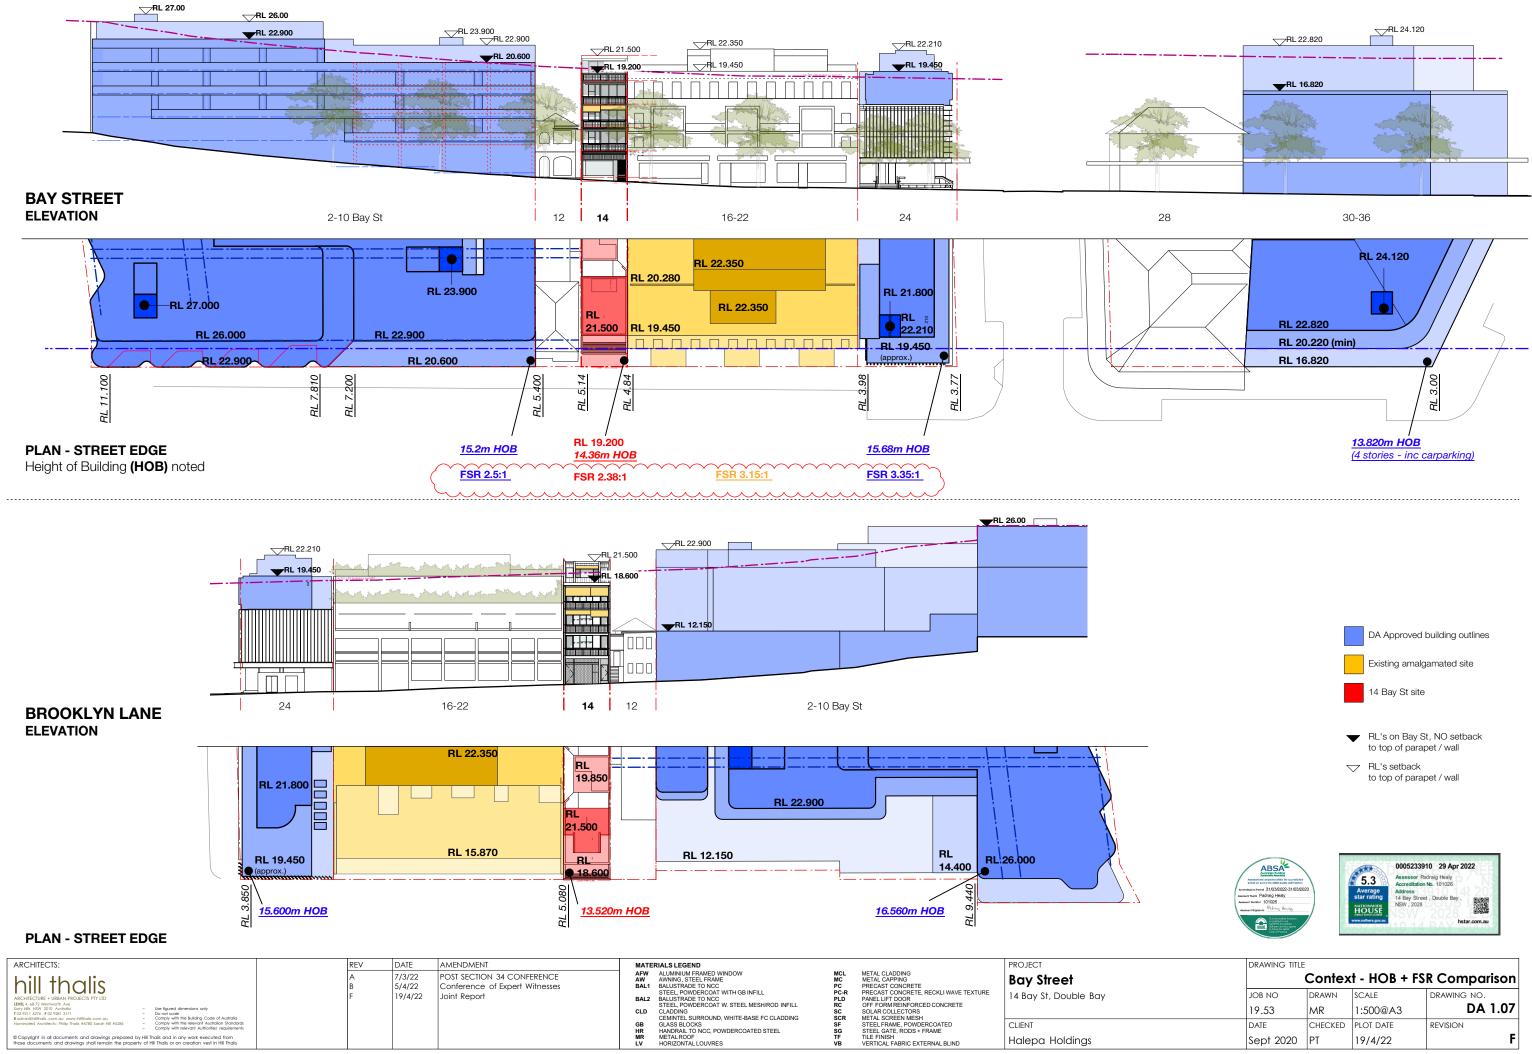

| DRAWING TITLE                  |         |           |             |  |  |
|--------------------------------|---------|-----------|-------------|--|--|
| Context - HOB + FSR Comparison |         |           |             |  |  |
| JOB NO                         | DRAWN   | SCALE     | DRAWING NO. |  |  |
| 19.53                          | MR      | 1:500@A3  | DA 1.07     |  |  |
| DATE                           | CHECKED | PLOT DATE | REVISION    |  |  |
| Sept 2020                      | PT      | 19/4/22   | F           |  |  |