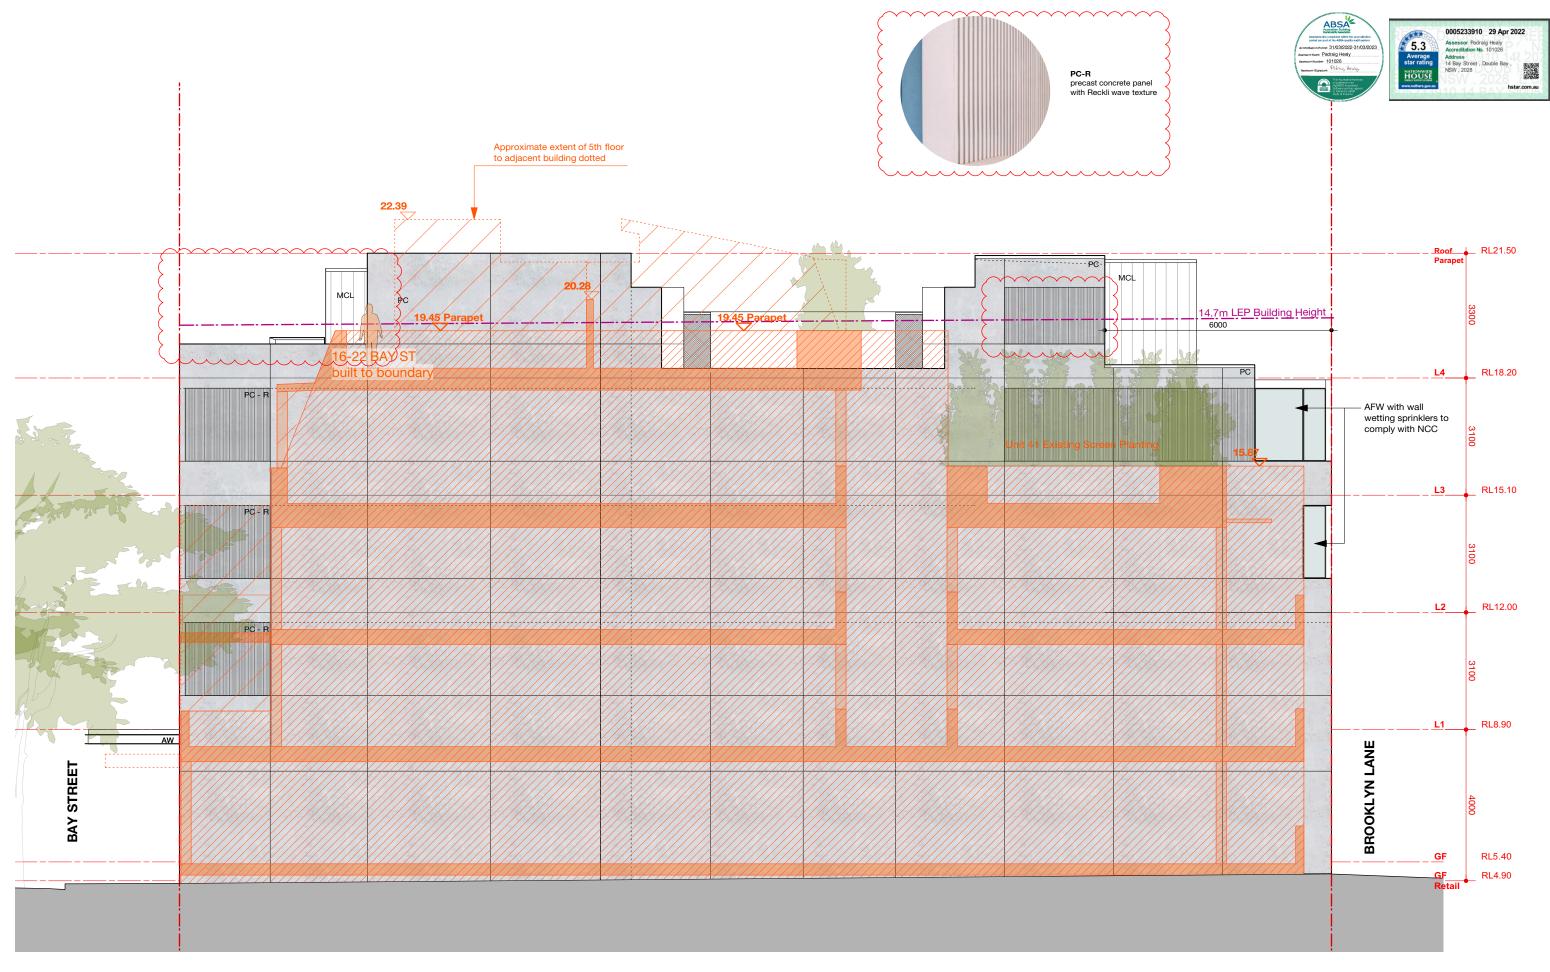

| DRAWING TITLI | E       | vation - North |             |
|---------------|---------|----------------|-------------|
| JOB NO        | DRAWN   | SCALE          | DRAWING NO. |
| 19.53         | MR      | 1:100@A3       | DA 3.02     |
| DATE          | CHECKED | PLOT DATE      | REVISION    |
| Sept 2020     | PT      | 27/4/22        | G           |

| ARCHITECTS:                                                                                                                                                                                           | REV | DATE    | AMENDMENT                      | MATERIALS LEGEND PROJECT                                                                                                                                                                       |
|-------------------------------------------------------------------------------------------------------------------------------------------------------------------------------------------------------|-----|---------|--------------------------------|------------------------------------------------------------------------------------------------------------------------------------------------------------------------------------------------|
| hill thalis                                                                                                                                                                                           | A   | 2/9/20  | DA SUBMISSION                  | AFW ALUMINIUM FRAMED VINDOW MCL METAL CLAPPING BAY Street                                                                                                                                      |
|                                                                                                                                                                                                       | В   | 29/4/21 | REVISED DA SUBMISSION          | BAL1 BALUSTRADE TO NCC PC PRECAST CONCRETE                                                                                                                                                     |
| ARCHITECTURE + URBAN PROJECTS PTY                                                                                                                                                                     | С   | 19/1/22 | SECTION 34 CONFERENCE          | STEEL POWDERCOAT WITH GB INFILL PC-R PRECAST CONCRETE, RECKLI WAVE TEXTURE 14 Bay St, Double Bay                                                                                               |
| LEVEL 4, 68-72 Wentwdr Dlve                                                                                                                                                                           | D   | 25/1/22 | UPDATED SECTION 34 CONFERENCE  | BAL2 BALUSTRADE TO NCC PLD PAREL LIFT DOOR TELEVISION DECOMPOSITION OF FORM REINFORCED CONCRETE                                                                                                |
| Surry Hills NSW 2010 Australia – Use figured dimensions only<br>T 02 9211 6276 F 02 9281 3171 – Do not scale                                                                                          | E   | 5/4/22  | Conference of Expert Witnesses | CLD CLADDING STELL WESTWOOD WHILE CC SC SOLAR COLLECTORS                                                                                                                                       |
| E admin@hilthalis.com.au www.hilthalis.com.au - Comply with the Building Code of Australia Nominated Architects: Philip Thalis #6780 Sarah Hill #5285 - Comply with the relevant Australian Standards | F   | 19/4/22 | Joint Report                   | CEMINTEL SURROUND, WHITE-BASE FC CLADDING SCR METAL SCREEN MESH                                                                                                                                |
| - Comply with relevant Authorities' requirements                                                                                                                                                      | G   | 27/4/22 | Revised terrace to Bay Street  | GB GLASS BLOCKS CS DECEMBER ON TELE SATEL GATE FOUNDERCOATED CLIENT<br>HR HANDRALE TO KCC POWDERCOATED STEEL SATE GATE FOOS FRAME                                                              |
| © Copyright in all documents and drawings prepared by Hill Thalis and in any work executed from those                                                                                                 | 0   | 21/4/22 | Revised terrace to bay offeet  |                                                                                                                                                                                                |
| documents and drawings shall remain the property of Hill Thalis or on creation vest in Hill Thalis                                                                                                    |     |         |                                | MR         METAL ROOF         TF         TILE FINISH         Halepa Holdings           LV         Horizontal Louvres         VB         VERTICAL FABRIC EXTERNAL BLIND         Halepa Holdings |