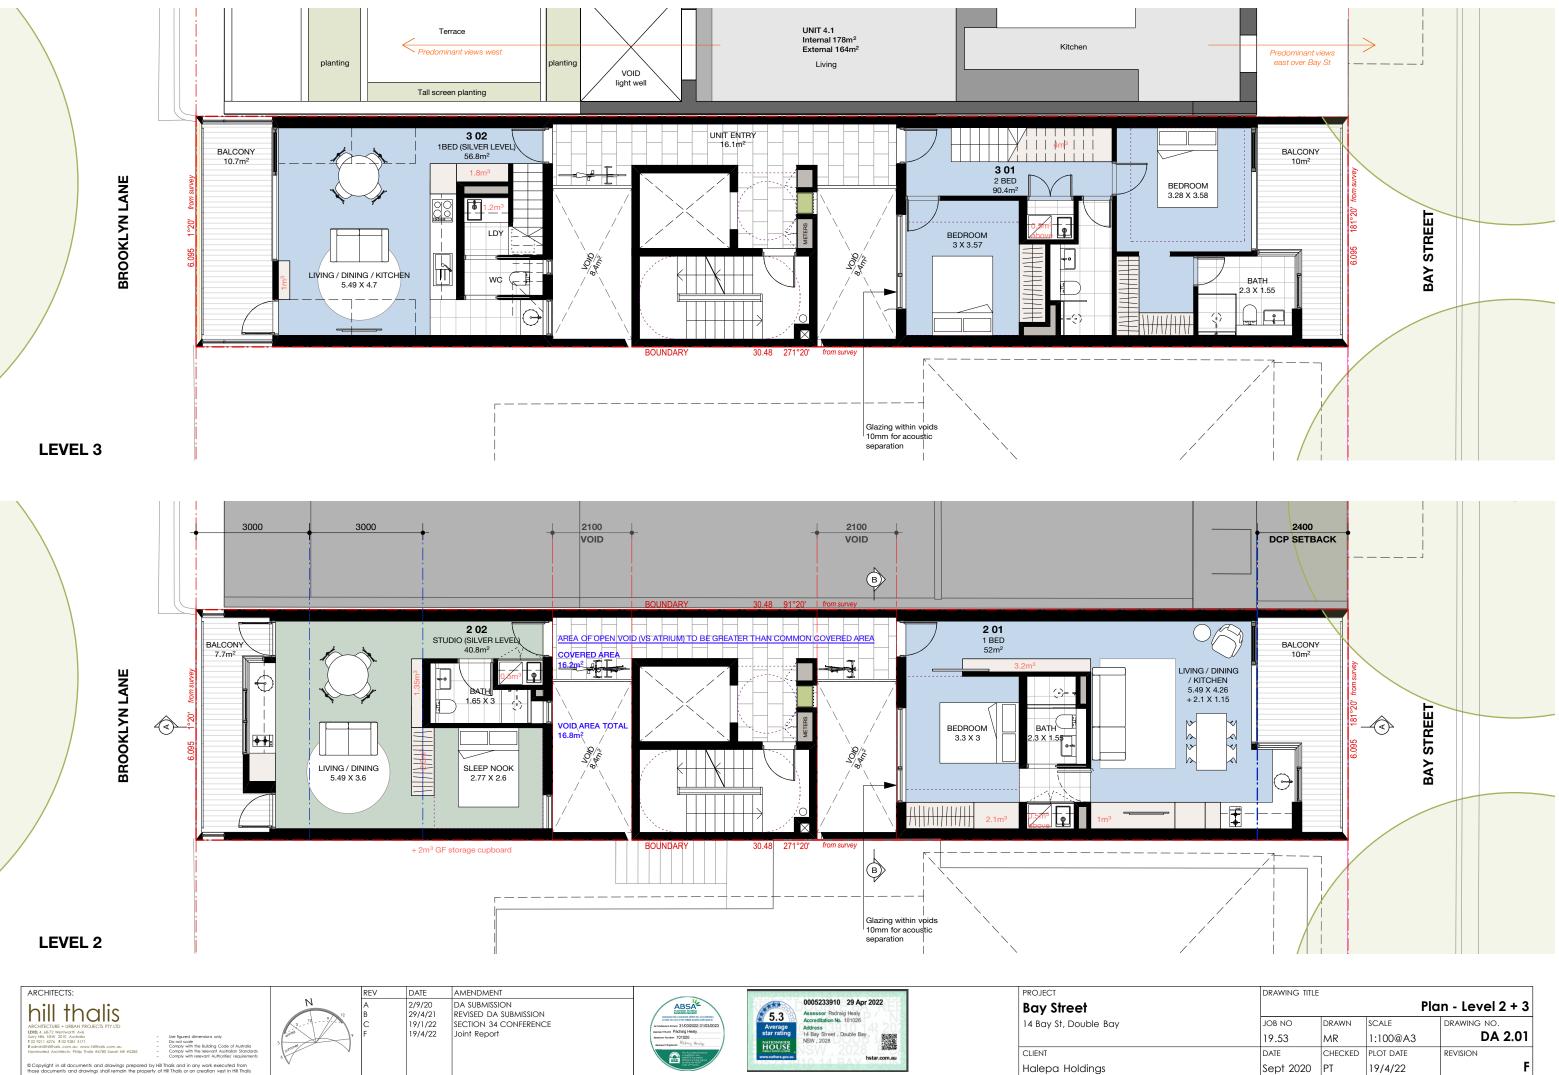

| DRAWING TITLE | n - Level 2 + 3 |           |             |
|---------------|-----------------|-----------|-------------|
| JOB NO        | DRAWN           | SCALE     | DRAWING NO. |
| 19.53         | MR              | 1:100@A3  | DA 2.01     |
| DATE          | CHECKED         | PLOT DATE | REVISION    |
| Sept 2020     | PT              | 19/4/22   | F           |