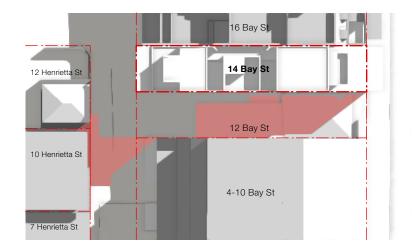

## Brooklyn Lane

| DRAWING TITLE |         |           |               |
|---------------|---------|-----------|---------------|
|               |         |           | Site Analysis |
| JOB NO        | DRAWN   | SCALE     | DRAWING NO.   |
| 19.53         | MR      | 1:500@A3  | DA 1.03       |
| DATE          | CHECKED | PLOT DATE | REVISION      |
| Sept 2020     | PT      | 19/4/22   | F             |