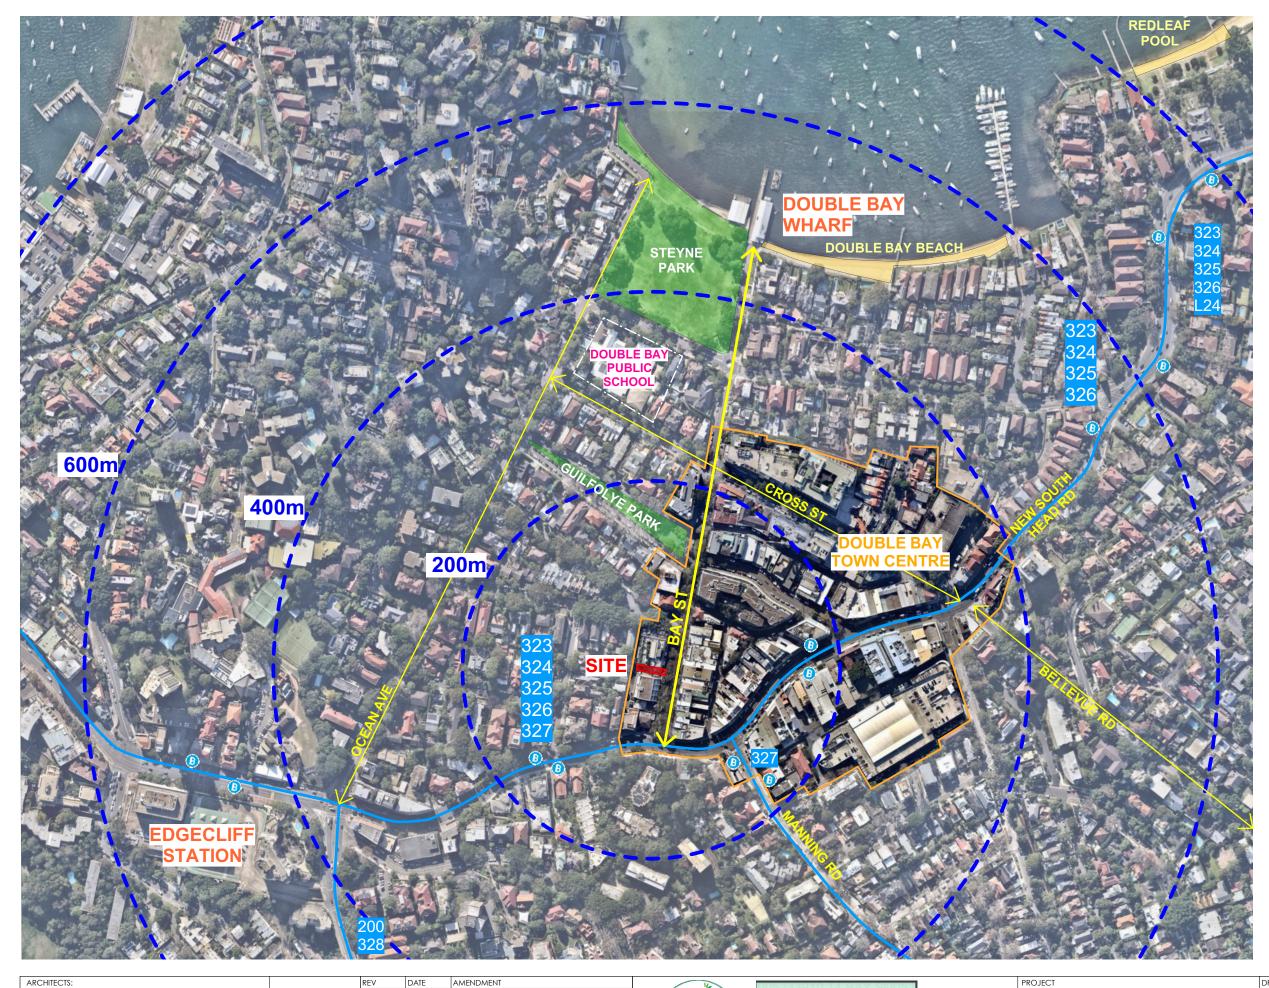

HOUSE

PROJECT Bay Street 14 Bay St, Double Bay

CLIENT Halepa Holdings The site at 14 Bay Street is located in the important regional centre of Double Bay. Within a 5/10 minute / 400/800 metres are Edgecliff train station and bus interchange, the main Double Bay shopping areas, Edgecliff commercial centre and Double Bay Wharf. These centres contain many services for the benefit of residents and workers. Since the village of Double Bay was established in the 1830's, the area's urban development continues to evolve as a heterogeneous mix of major retail and entertainment, mixed use buildings of all types and sizes, with a range of apartment buildings and some remnant individual houses fringing the centre.

The site has easy access to Sydney's city centre, to multiple transport modes, shops, many public facilities and open spaces, and thus is well suited to this proposal as it provides high levels of amenity in an established and diverse neighbourhood.

taken from the **Design Quality Statement** 

| DRAWING TITLE   |         |           |             |  |
|-----------------|---------|-----------|-------------|--|
| Context Analysi |         |           |             |  |
| JOB NO          | DRAWN   | SCALE     | DRAWING NO. |  |
| 19.53           | MR      | 1:4000@A3 | DA 1.01     |  |
| DATE            | CHECKED | PLOT DATE | REVISION    |  |
| Sept 2020       | PT      | 19/4/22   | F           |  |