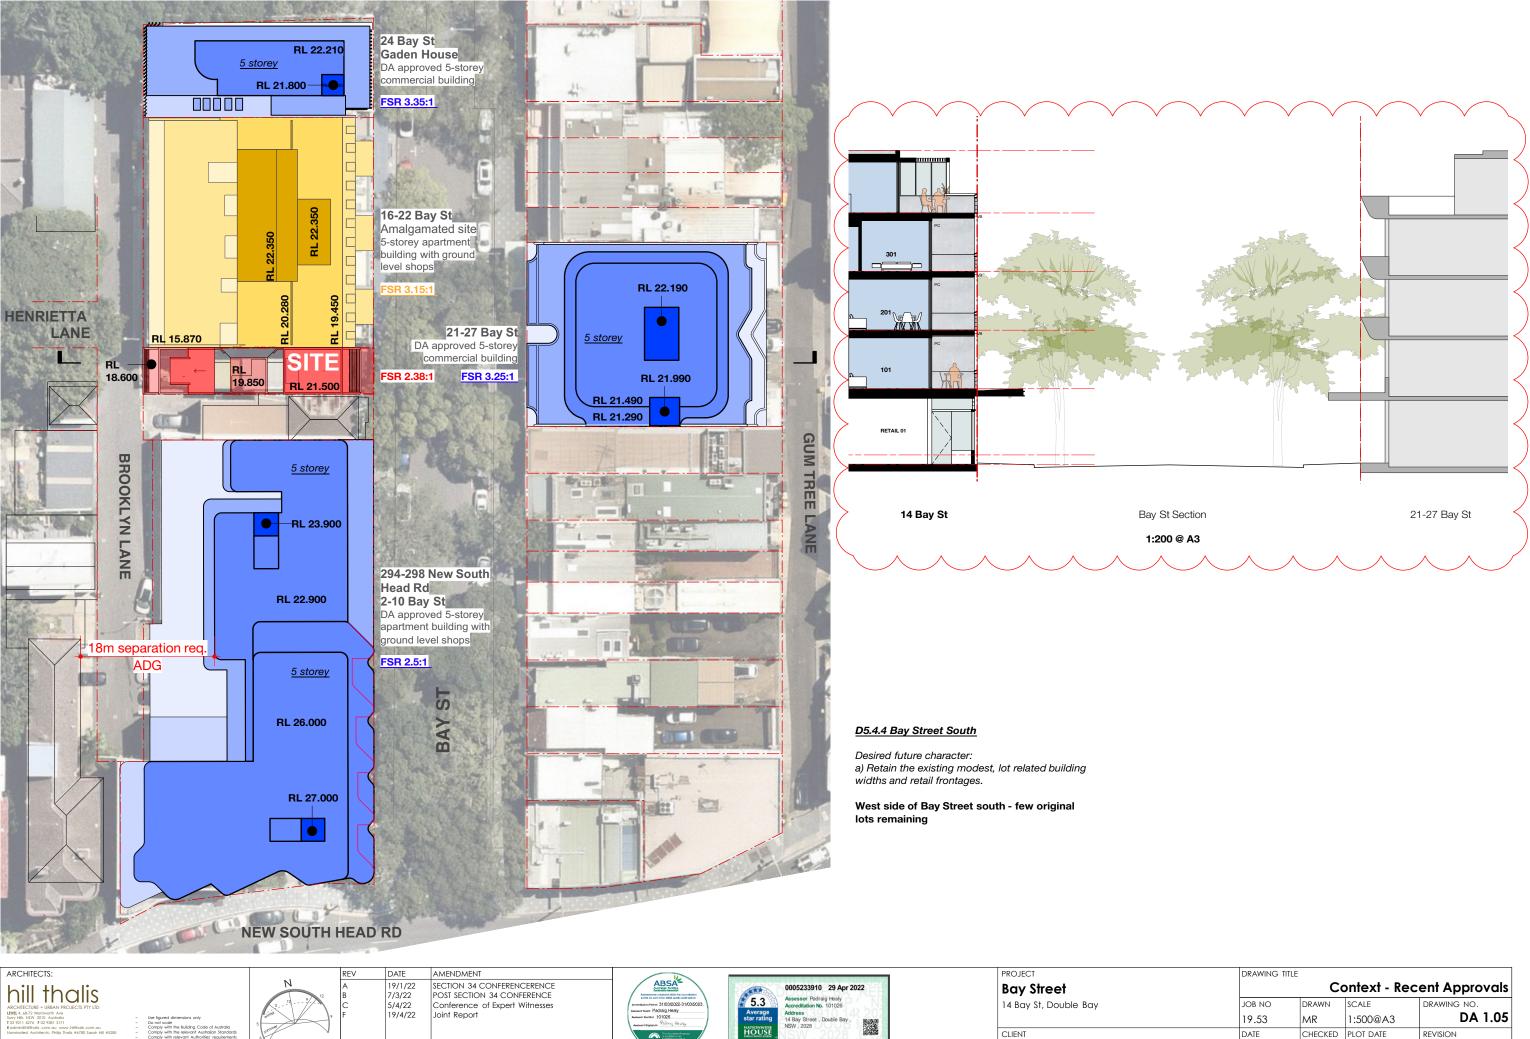

© Copyright in all documents and drawings prepared by Hill Thalis and in any work executed from those documents and drawings shall remain the property of Hill Thalis or on creation vest in Hill Tha

| DRAWING TITLE |         |              |               |
|---------------|---------|--------------|---------------|
|               | Co      | ontext - Rec | ent Approvals |
| JOB NO        | DRAWN   | SCALE        | DRAWING NO.   |
| 19.53         | MR      | 1:500@A3     | DA 1.05       |
| DATE          | CHECKED | PLOT DATE    | REVISION      |
| Sept 2020     | PT      | 19/4/22      | F             |