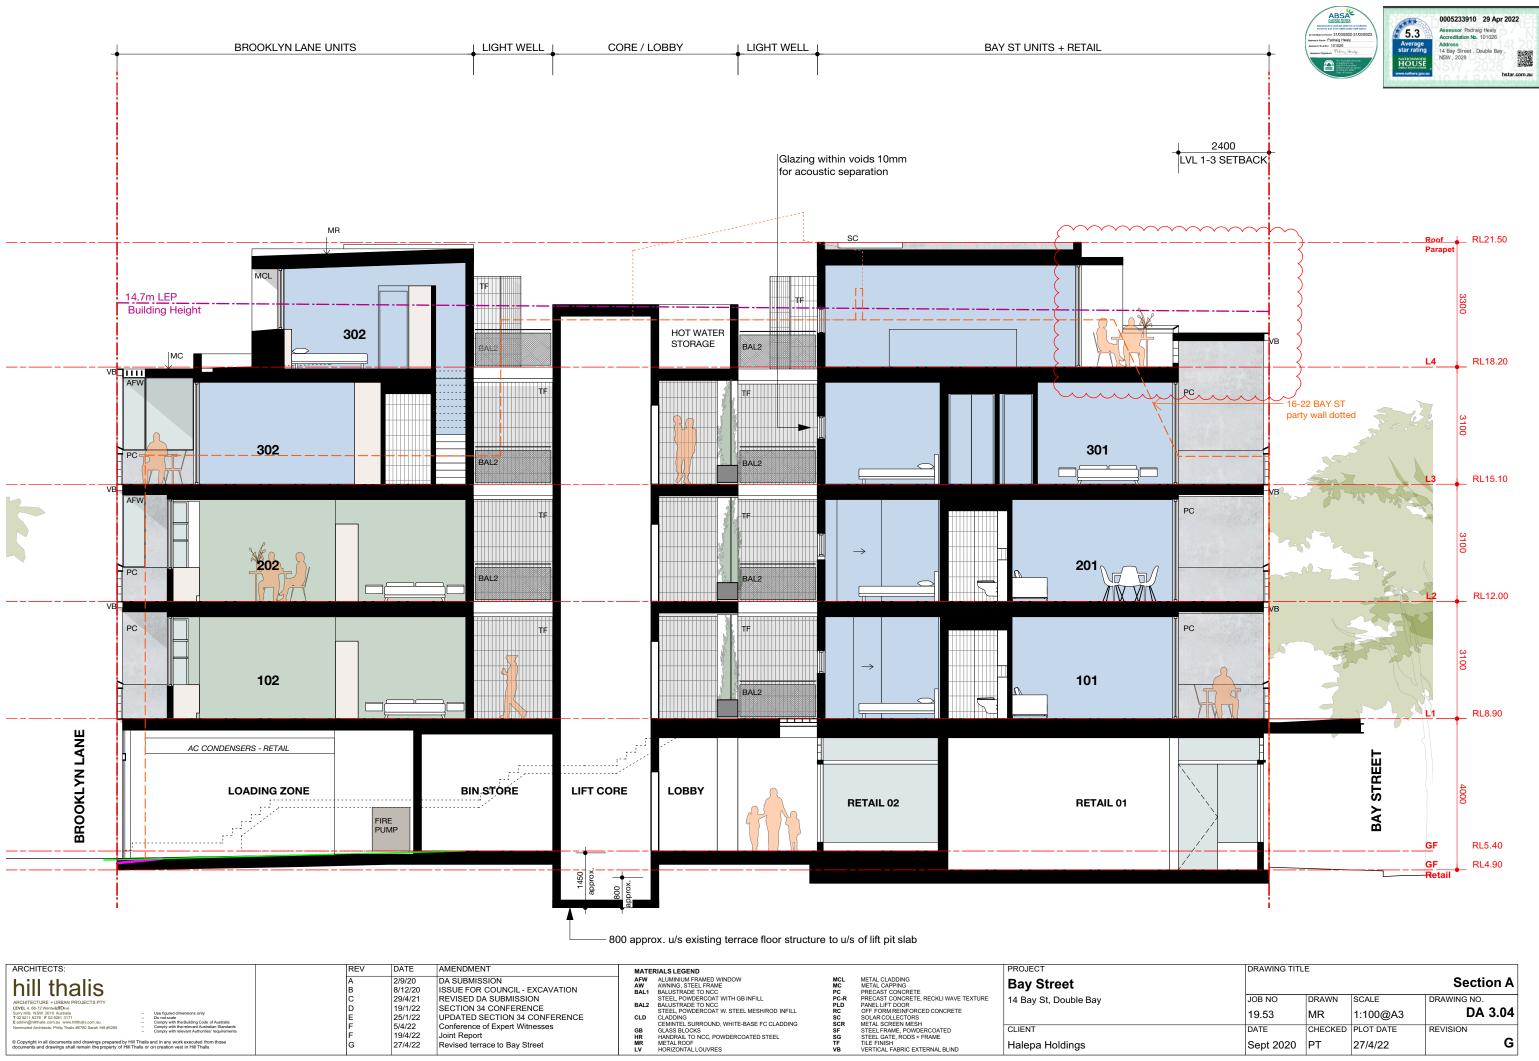

| DRAWING TITL | Ξ       |           |             |
|--------------|---------|-----------|-------------|
|              |         | Section A |             |
| JOB NO       | DRAWN   | SCALE     | DRAWING NO. |
| 19.53        | MR      | 1:100@A3  | DA 3.04     |
| DATE         | CHECKED | PLOT DATE | REVISION    |
| Sept 2020    | PT      | 27/4/22   | G           |