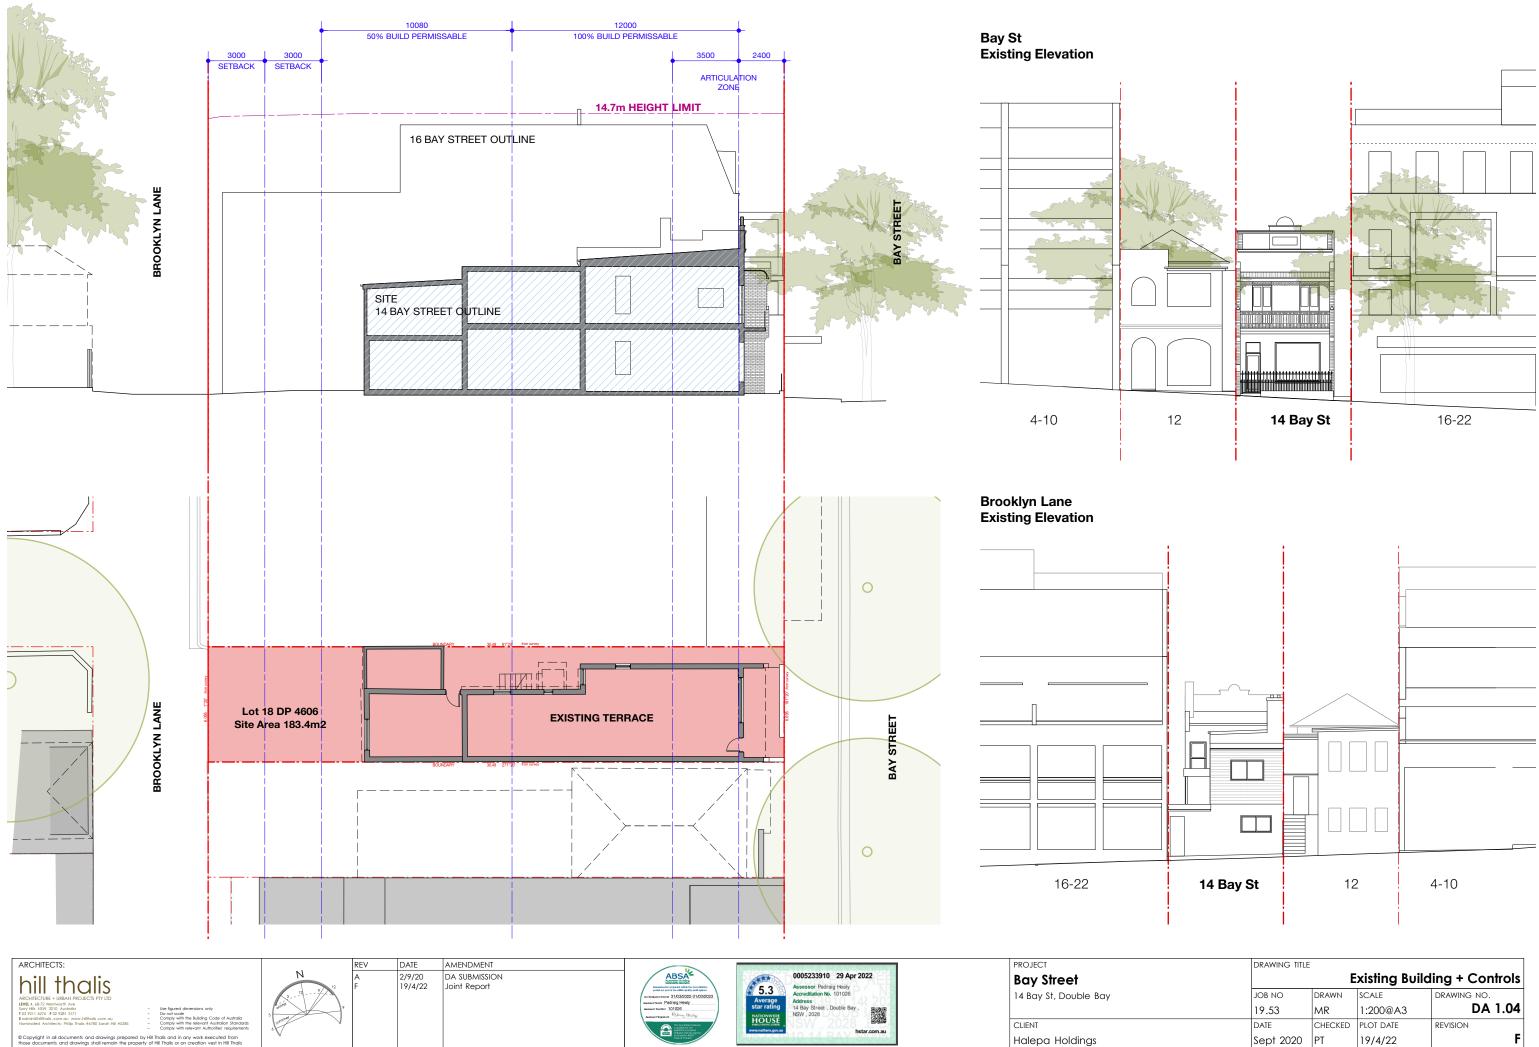

| DRAWING TITLE                |         |           |             |  |  |
|------------------------------|---------|-----------|-------------|--|--|
| Existing Building + Controls |         |           |             |  |  |
| JOB NO                       | DRAWN   | SCALE     | DRAWING NO. |  |  |
| 19.53                        | MR      | 1:200@A3  | DA 1.04     |  |  |
| DATE                         | CHECKED | PLOT DATE | REVISION    |  |  |
| Sept 2020                    | PT      | 19/4/22   | F           |  |  |