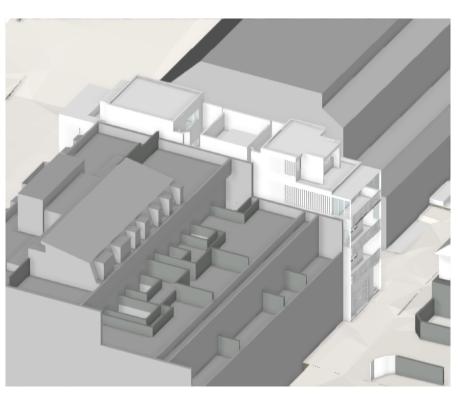

## 14 BAY ST, DOUBLE BAY COMMERCIAL + MULTI-RESIDENTIAL DEVELOPMENT

| NO.                | DRAWING NAME                            | SCALE  |
|--------------------|-----------------------------------------|--------|
| DA 1.00            | Cover Page + Drawing List               | NTS    |
| DA 1.01            | Context Analysis                        | 1:4000 |
| DA 1.02            | Context Analysis - Built Form           | NTS    |
| DA 1.03            | Site Analysis                           | 1:500  |
| DA 1.04            | Existing Buildings + Controls           | 1:200  |
| DA 1.05            | Context - Recent Approvals              | 1:500  |
| DA 1.06            | Contect - Part Wall Conditions          | NA     |
| DA 1.07            | Context - HOB Comparison                | 1:500  |
| DA 1.08            | Context - Unit 4.1 Terrace              | 1:200  |
| DA 1.10            | FSR Calculations                        | 1:200  |
| DA 2.00            | Plan - Ground + Level 1                 | 1:100  |
| DA 2.01            | Plan - Level 2 + 3                      | 1:100  |
| DA 2.02            | Plan - Level 4 + Roof                   | 1:100  |
| DA 2.03            | Plan Fsuperseded with DA2.02            | 1:100  |
| DA 3.00            | Elevations - Street                     | 1:200  |
| DA 3.01            | Elevations - East + West                | 1:100  |
| DA 3.02            | Elevations - North                      | 1:100  |
| DA 3.03            | Elevation - South                       | 1:100  |
| DA 3.04            | Section A                               | 1:100  |
| DA 3.05            | Section B                               | 1:100  |
| DA 3.06            | Section A - Extended                    | 1:100  |
| DA 3.07            | Elevations - Comparison Page            | 1:100  |
| DA 4.00            | Facade details + Materiality            | 1:50   |
| DA 4.01            | Photomontage                            | NTS    |
| <del>DA 5.00</del> | Superseded with DA5.02 to DA5.04        | 1:500  |
| DA 5.01            | Solar Access - Proposed Equinox         | 1:500  |
| DA 5.02            | Hourly June 21 Shadows (Sheet 1)        | 1:500  |
| DA 5.03            | Hourly June 21 Shadows (Sheet 2)        | 1:500  |
| DA 5.04            | Hourly June 21 Shadows (Sheet 3)        | 1:500  |
| DA 6.00            | View Analysis 1 - Unit 4.1 Terrace East | NTS    |
| DA 6.01            | View Analysis 2 - Unit 4.1 Terrace East | NTS    |
|                    |                                         |        |