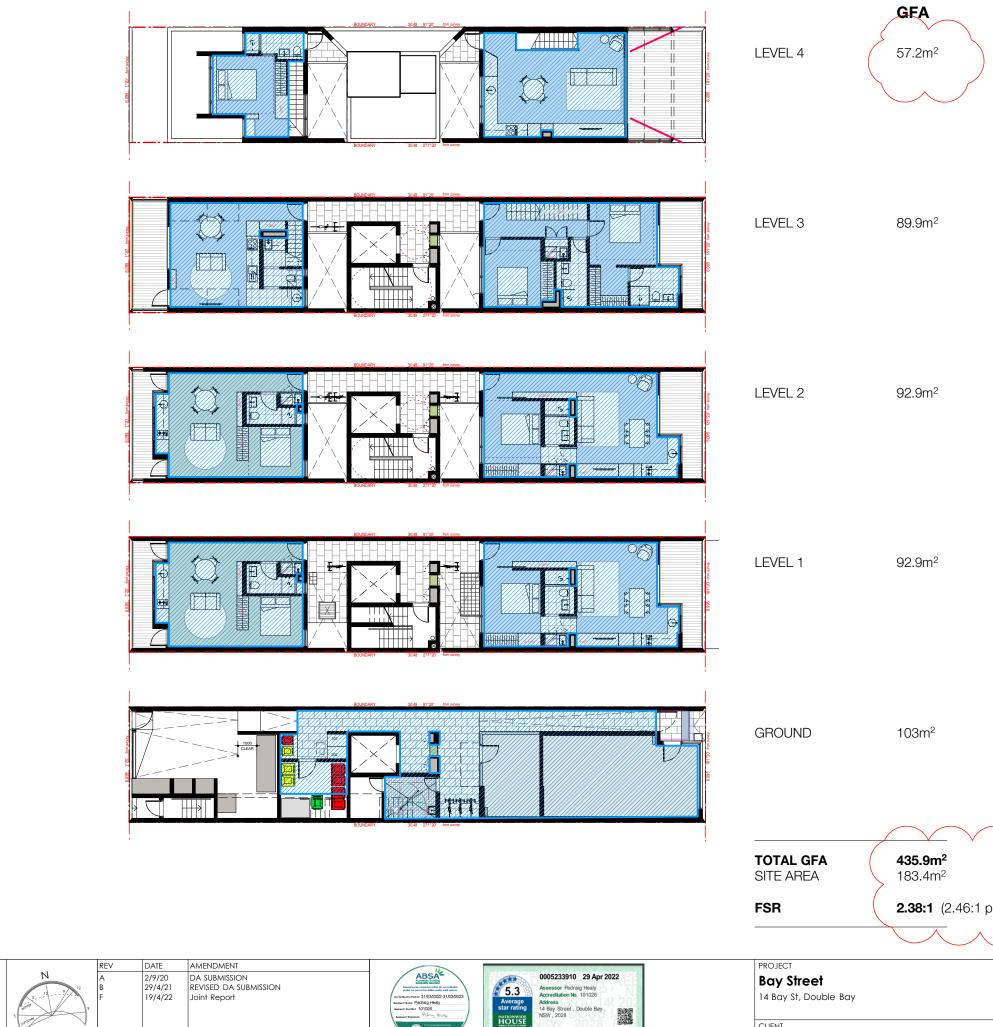

2.38:1 (2.46:1 previous)

| DRAWING TITLE |                |           |             |
|---------------|----------------|-----------|-------------|
|               | R Calculations |           |             |
| JOB NO        | DRAWN          | SCALE     | DRAWING NO. |
| 19.53         | MR             | 1:200@A3  | DA 1.10     |
| DATE          | CHECKED        | PLOT DATE | REVISION    |
| Sept 2020     | PT             | 19/4/22   | F           |

| DRAWING TITLE<br>Plan - Level 4 + Roof |         |           |             |  |  |
|----------------------------------------|---------|-----------|-------------|--|--|
| JOB NO                                 | DRAWN   | SCALE     | DRAWING NO. |  |  |
| 19.53                                  | MR      | 1:100@A3  | DA 2.02     |  |  |
| DATE                                   | CHECKED | PLOT DATE | REVISION    |  |  |
| Sept 2020                              | PT      | 27/4/22   | G           |  |  |