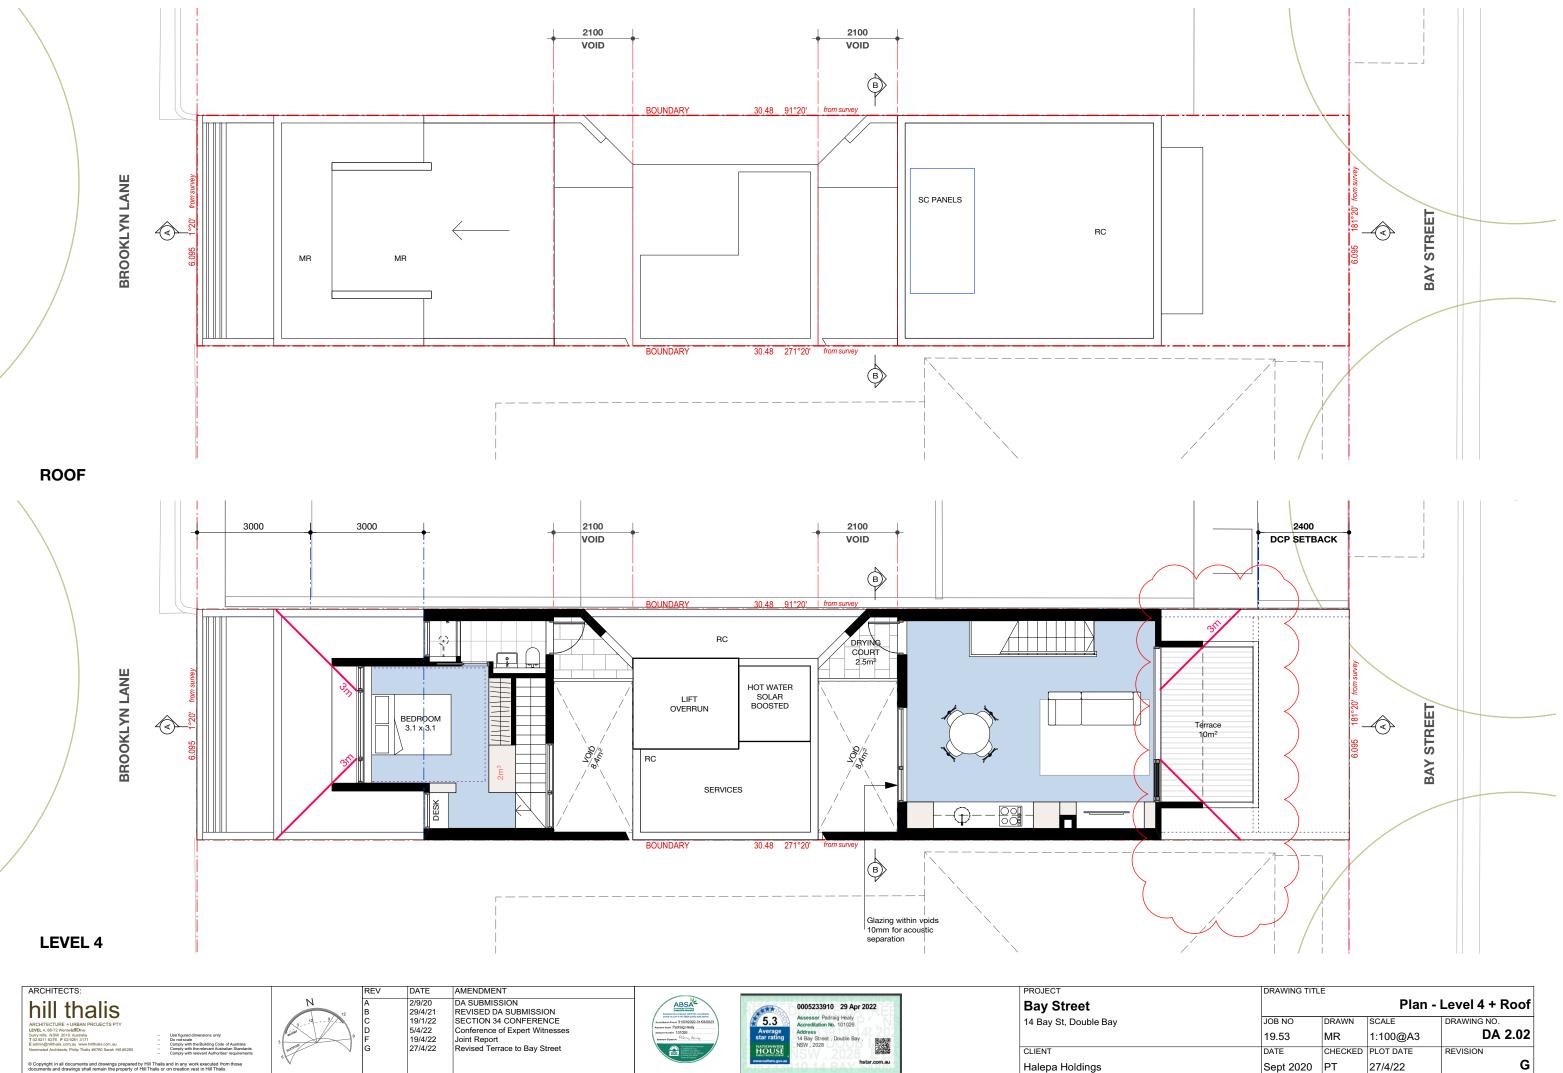

| DRAWING TITLE<br>Plan - Level 4 + Roof |         |           |             |  |  |
|----------------------------------------|---------|-----------|-------------|--|--|
| JOB NO                                 | DRAWN   | SCALE     | DRAWING NO. |  |  |
| 19.53                                  | MR      | 1:100@A3  | DA 2.02     |  |  |
| DATE                                   | CHECKED | PLOT DATE | REVISION    |  |  |
| Sept 2020                              | PT      | 27/4/22   | G           |  |  |