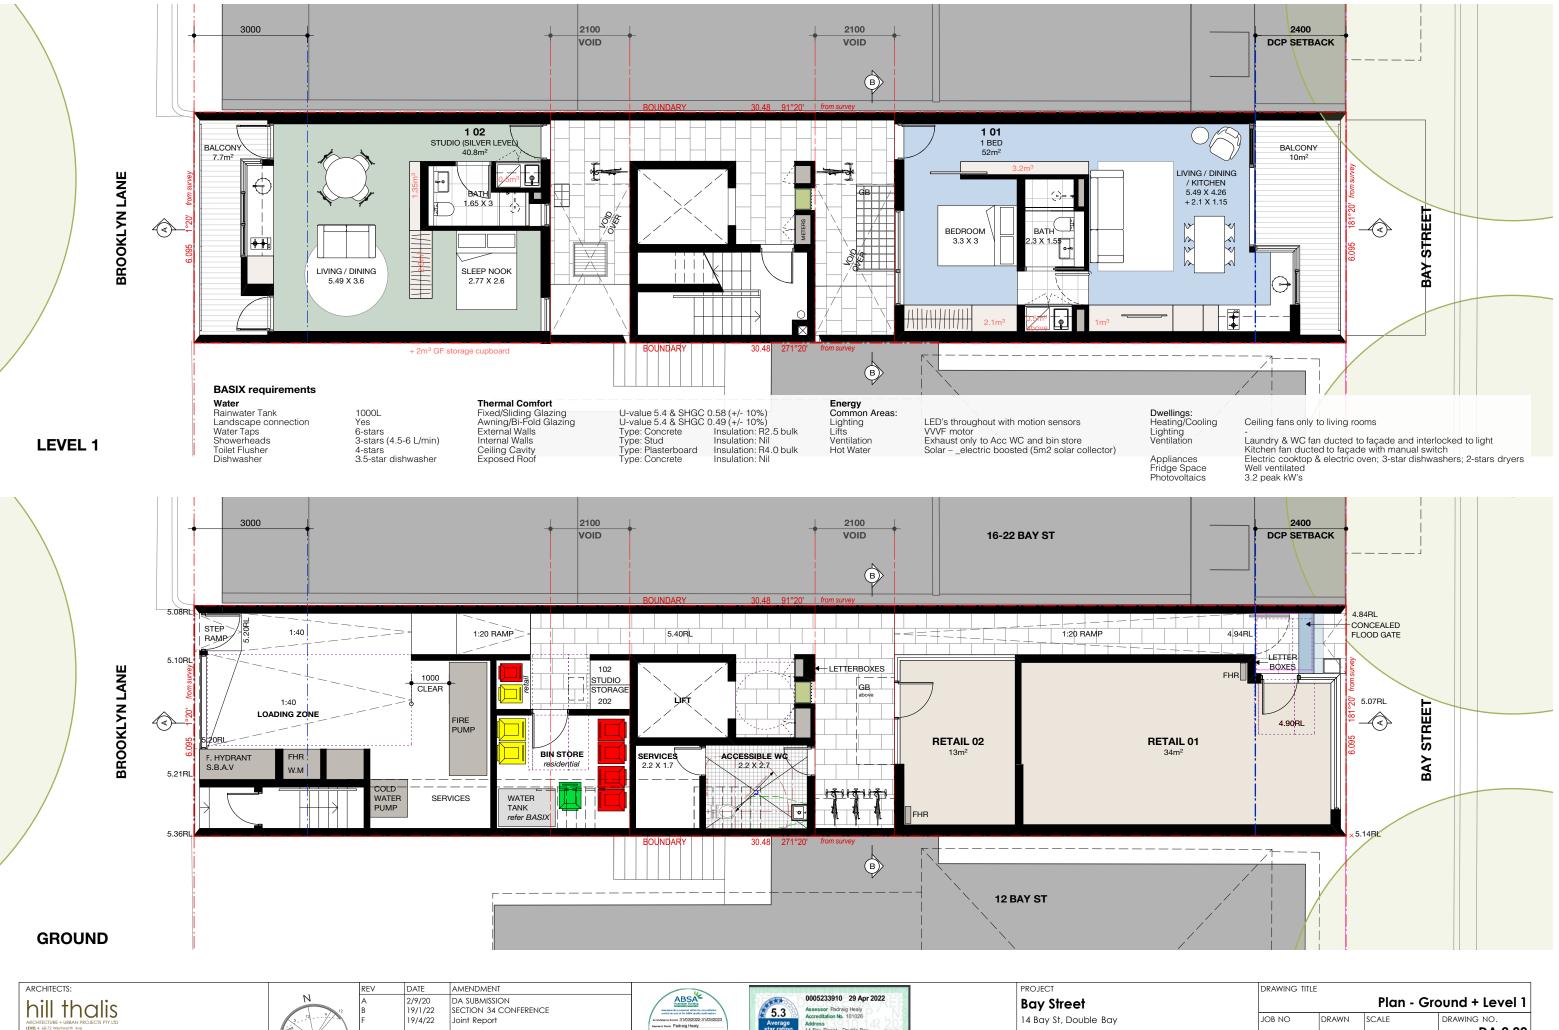

Address 14 Bay Street , Double Bay , NSW , 2028 Average star rating NATIONWIDE HOUSE hstar.com.a

CLIENT Halepa Holdings

| DRAWING TITLE           |         |           |             |  |  |
|-------------------------|---------|-----------|-------------|--|--|
| Plan - Ground + Level 1 |         |           |             |  |  |
| JOB NO                  | DRAWN   | SCALE     | DRAWING NO. |  |  |
| 19.53                   | MR      | 1:100@A3  | DA 2.00     |  |  |
| DATE                    | CHECKED | PLOT DATE | REVISION    |  |  |
| Sept 2020               | PT      | 19/4/22   | F           |  |  |