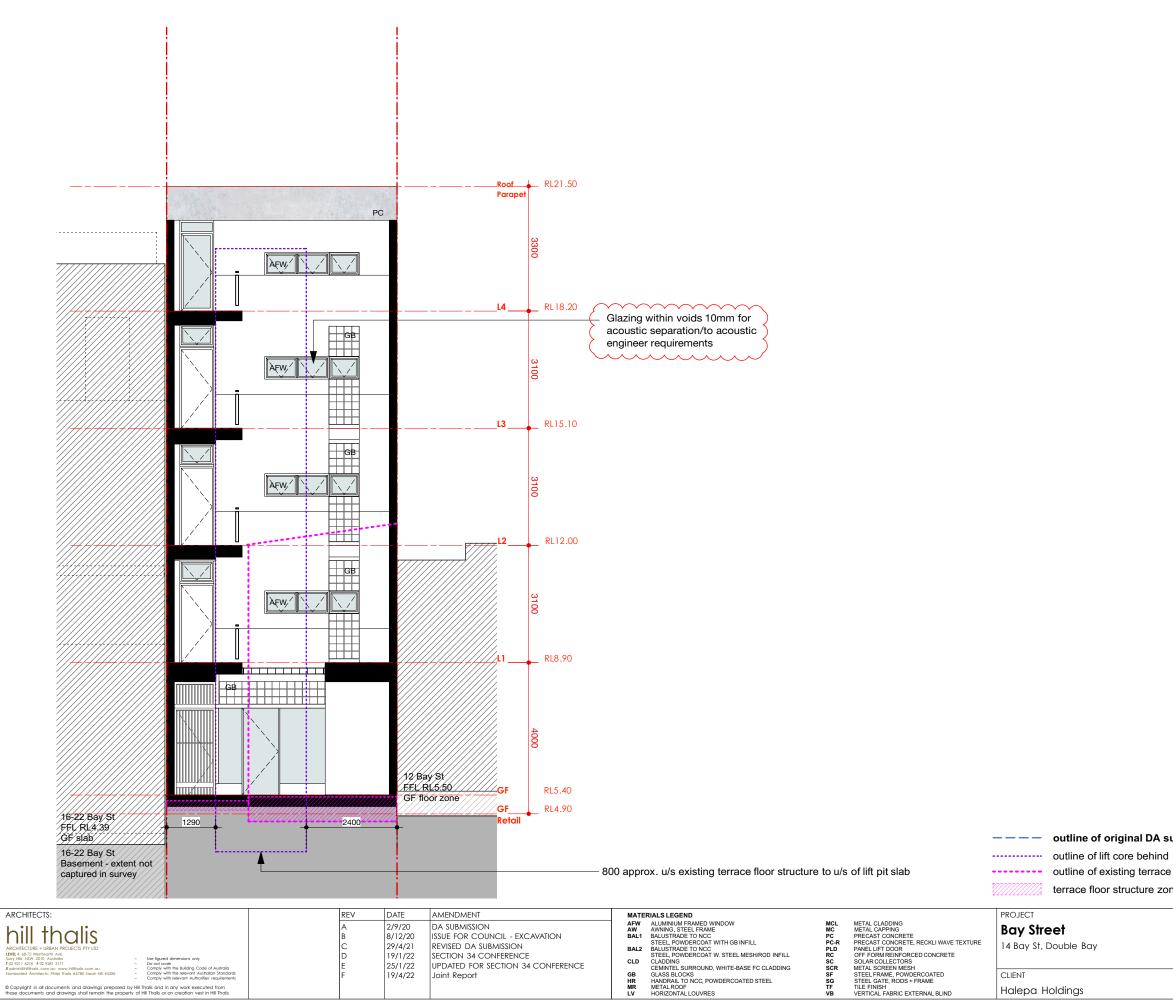

### ---- outline of original DA submission

### outline of existing terrace and existing ground line

### terrace floor structure zone

| DRAWING TITLE |         |           |             |
|---------------|---------|-----------|-------------|
|               |         |           | Section B   |
| JOB NO        | DRAWN   | SCALE     | DRAWING NO. |
| 19.53         | MR      | 1:100@A3  | DA 3.05     |
| DATE          | CHECKED | PLOT DATE | REVISION    |
| Sept 2020     | PT      | 19/4/22   | F           |