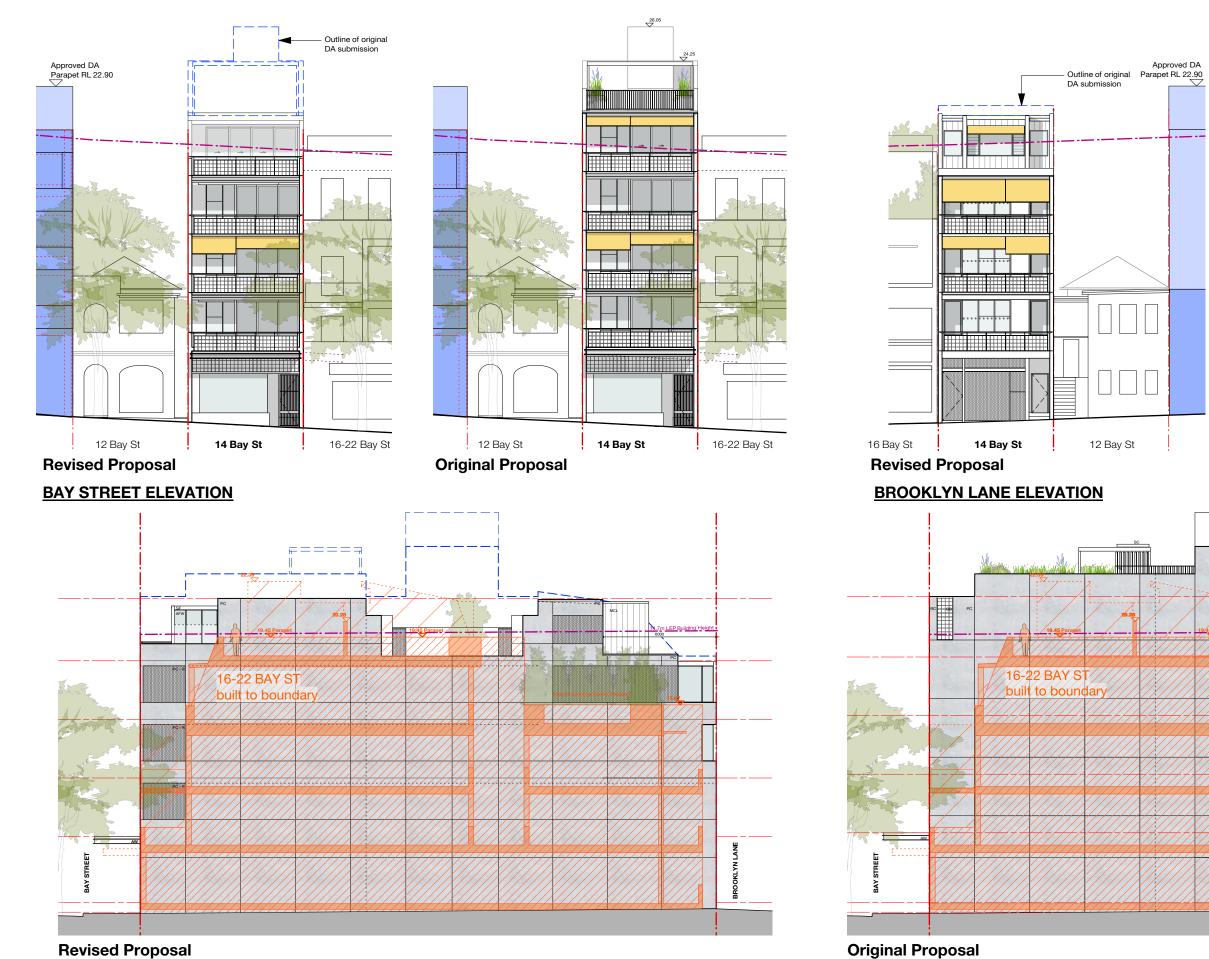

## **BAY STREET ELEVATION**

Approved DA Parapet RL 22.90

### **BROOKLYN LANE ELEVATION**

| DRAWING TITLE          |         |           |             |  |  |
|------------------------|---------|-----------|-------------|--|--|
| Elevations - East + We |         |           |             |  |  |
| JOB NO                 | DRAWN   | SCALE     | DRAWING NO. |  |  |
| 19.53                  | MR      | 1:100@A3  | DA 3.01     |  |  |
| DATE                   | CHECKED | PLOT DATE | REVISION    |  |  |
| Sept 2020              | PT      | 27/4/22   | G           |  |  |

### ---- outline of original DA submission

| e<br>Person |    |   | <br> |      |
|-------------|----|---|------|------|
|             | R. |   | <br> | <br> |
|             |    |   | <br> | <br> |
|             |    | - |      |      |

**21-27 Bay St** DA approved 5-storey commercial building