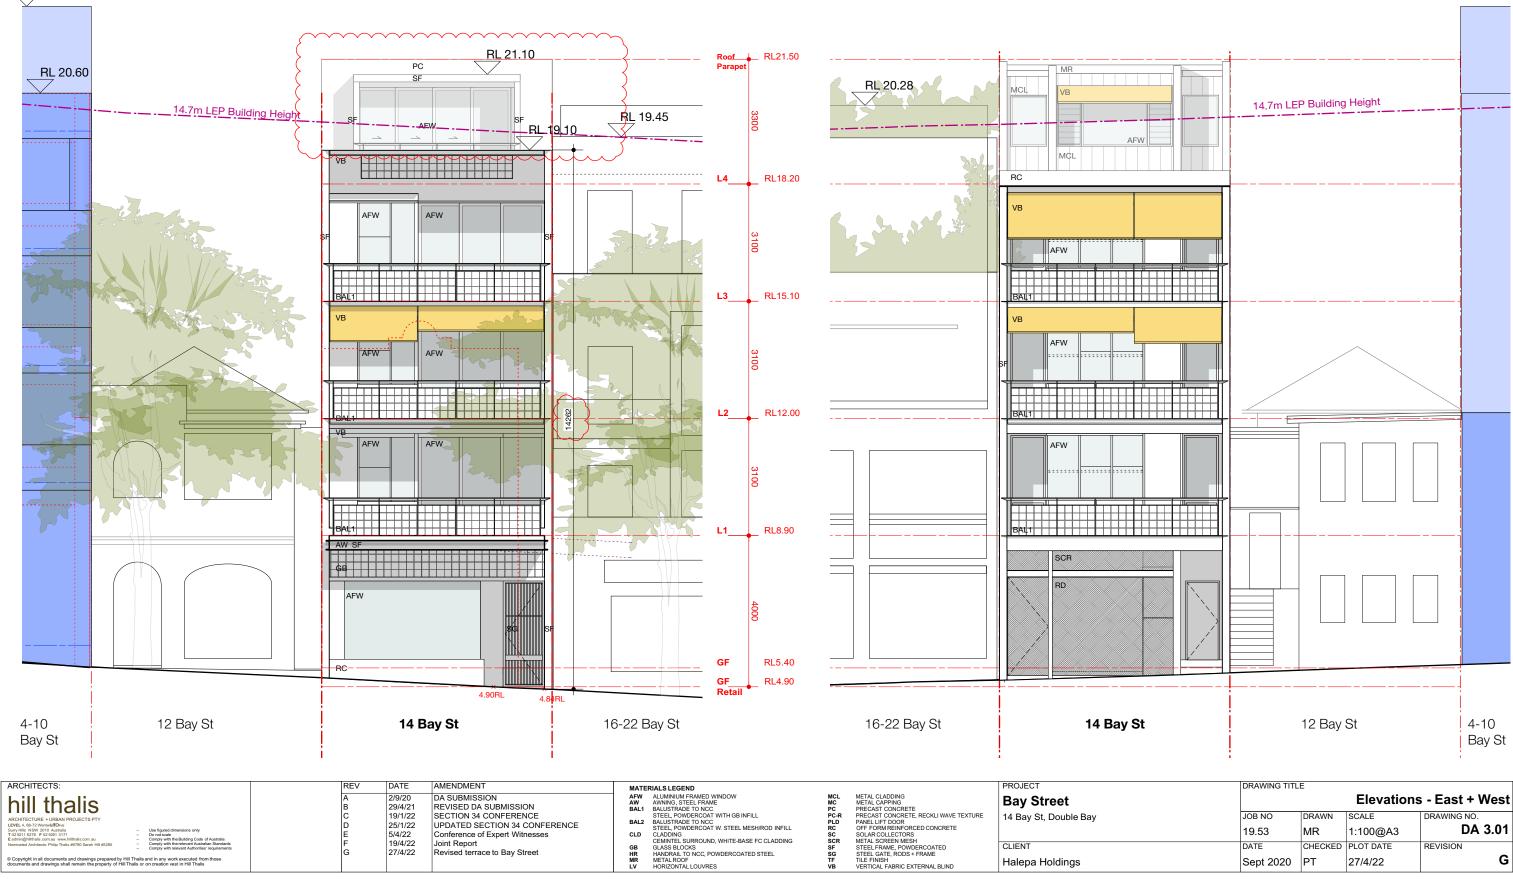

### **BROOKLYN LANE ELEVATION**

| DRAWING TITLE          |         |           |             |  |  |
|------------------------|---------|-----------|-------------|--|--|
| Elevations - East + We |         |           |             |  |  |
| JOB NO                 | DRAWN   | SCALE     | DRAWING NO. |  |  |
| 19.53                  | MR      | 1:100@A3  | DA 3.01     |  |  |
| DATE                   | CHECKED | PLOT DATE | REVISION    |  |  |
| Sept 2020              | PT      | 27/4/22   | G           |  |  |

| ARCHITECTS:                                                                                                                                                                                                                                                                  | REV DATE                                                    | AMENDMENT                                                                                                         | MATERIALS LEGEND                                                                                                                                                                                                                                                    |                                             |                                                                                                                                                                      | PROJECT                             |
|------------------------------------------------------------------------------------------------------------------------------------------------------------------------------------------------------------------------------------------------------------------------------|-------------------------------------------------------------|-------------------------------------------------------------------------------------------------------------------|---------------------------------------------------------------------------------------------------------------------------------------------------------------------------------------------------------------------------------------------------------------------|---------------------------------------------|----------------------------------------------------------------------------------------------------------------------------------------------------------------------|-------------------------------------|
| Hill thalis           ArcHITECTURE + URBAN PROJECTS PTY           LEVEL 4, 6h72 Worksheft/We           Surry His INSW 2010 Acrists           Surry His INSW 2010 Acrists           Example Thinks coma: www.hills.com           — Comply with the building Code of Australia | A 2/9/20<br>B 29/4/21<br>C 19/1/22<br>D 5/4/22<br>F 19/4/22 | DA SUBMISSION<br>REVISED DA SUBMISSION<br>SECTION 34 CONFERENCE<br>Conference of Expert Witnesses<br>Joint Report | AFW ALUMINIUM FRAMED WINDOW<br>AW AWNING, STEEL FRAME<br>BAL1 BALUSTRADE TO NCC<br>STEEL, POWDERCOAT WITH GB INFILL<br>BAL2 BALUSTRADE TO NCC<br>STEEL, POWDERCOAT W. STEEL MESH/ROD INFILL<br>CLO CLADDING<br>CCADING<br>COMINTEL SURROUND, WHITE-BASE FC CLADDING | MCL<br>MC<br>PC-R<br>PLD<br>RC<br>SC<br>SCR | METAL CLADDING<br>METAL CAPPING<br>PRECAST CONCRETE, RECKLI WAVE TEXTURE<br>PAREL LIFT DOOR<br>OFF FORM REINFORCED CONCRETE<br>SOLAR COLLECTORS<br>METAL SCREEN MESH | Bay Street<br>14 Bay St, Double Bay |
| Nominated Architects: Philip Thalis #6780 Sarah Hill #5285 - Comply with the relevant Australian Standards<br>- Comply with relevant Australian Standards                                                                                                                    | G 27/4/22                                                   | Revised terrace to Bay Street                                                                                     | GB GLASS BLOCKS<br>HR HANDRAIL TO NCC, POWDERCOATED STEEL                                                                                                                                                                                                           | SCR<br>SF<br>SG                             | METAL SCREEN MESH<br>STEEL FRAME, POWDERCOATED<br>STEEL GATE, RODS + FRAME                                                                                           | CLIENT                              |
| © Copyright in all documents and drawings prepared by Hill Thalis and in any work executed from those<br>documents and drawings shall remain the property of Hill Thalis or on creation vest in Hill Thalis                                                                  |                                                             |                                                                                                                   | MR METAL ROOF<br>LV HORIZONTAL LOUVRES                                                                                                                                                                                                                              | TF<br>VB                                    | TILE FINISH<br>VERTICAL FABRIC EXTERNAL BLIND                                                                                                                        | Halepa Holdings                     |