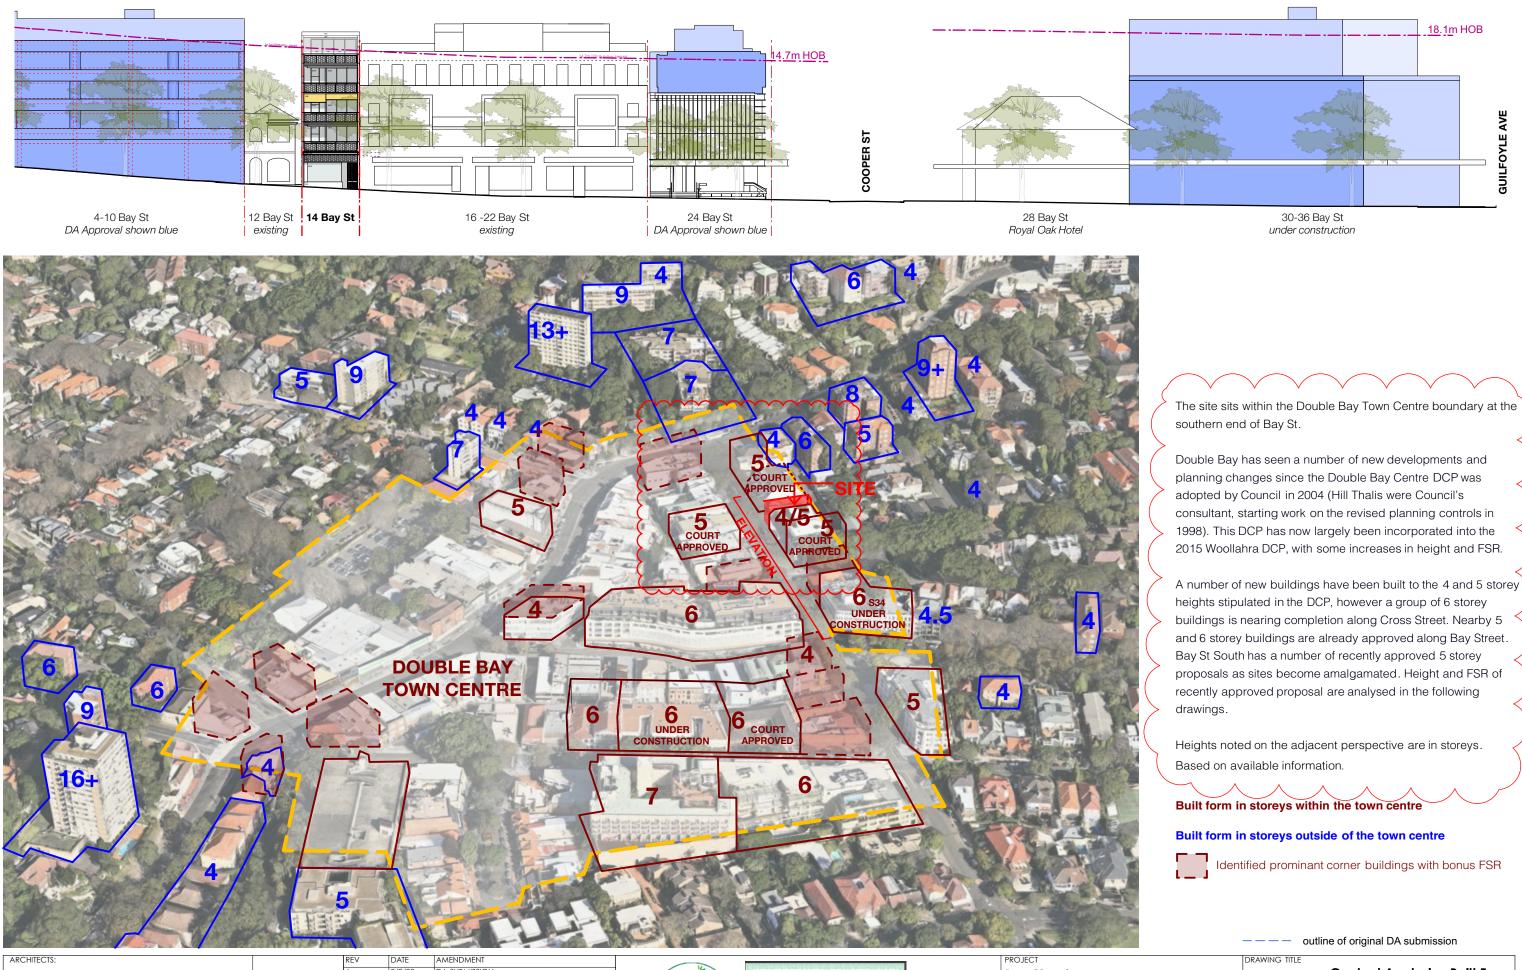

2/9/20 19/4/22 da submission Joint Report

**Bay Street** 14 Bay St, Double Bay

CLIENT Halepa Holdings

The site sits within the Double Bay Town Centre boundary at the

| Context Analysis - Built Form |             |                                       |                                                                                                                                   |  |  |
|-------------------------------|-------------|---------------------------------------|-----------------------------------------------------------------------------------------------------------------------------------|--|--|
| ob no                         | DRAWN       | SCALE                                 | DRAWING NO.                                                                                                                       |  |  |
| 9.53                          | MR          | 1:400 Section                         | DA 1.02                                                                                                                           |  |  |
| ATE                           | CHECKED     | PLOT DATE                             | REVISION                                                                                                                          |  |  |
| ept 2020                      | PT          | 19/4/22                               | F                                                                                                                                 |  |  |
| ,,,                           | 9.53<br>ATE | DB NO DRAWN<br>9.53 MR<br>ATE CHECKED | DB NO         DRAWN         SCALE           9.53         MR         1:400 Section           ATE         CHECKED         PLOT DATE |  |  |